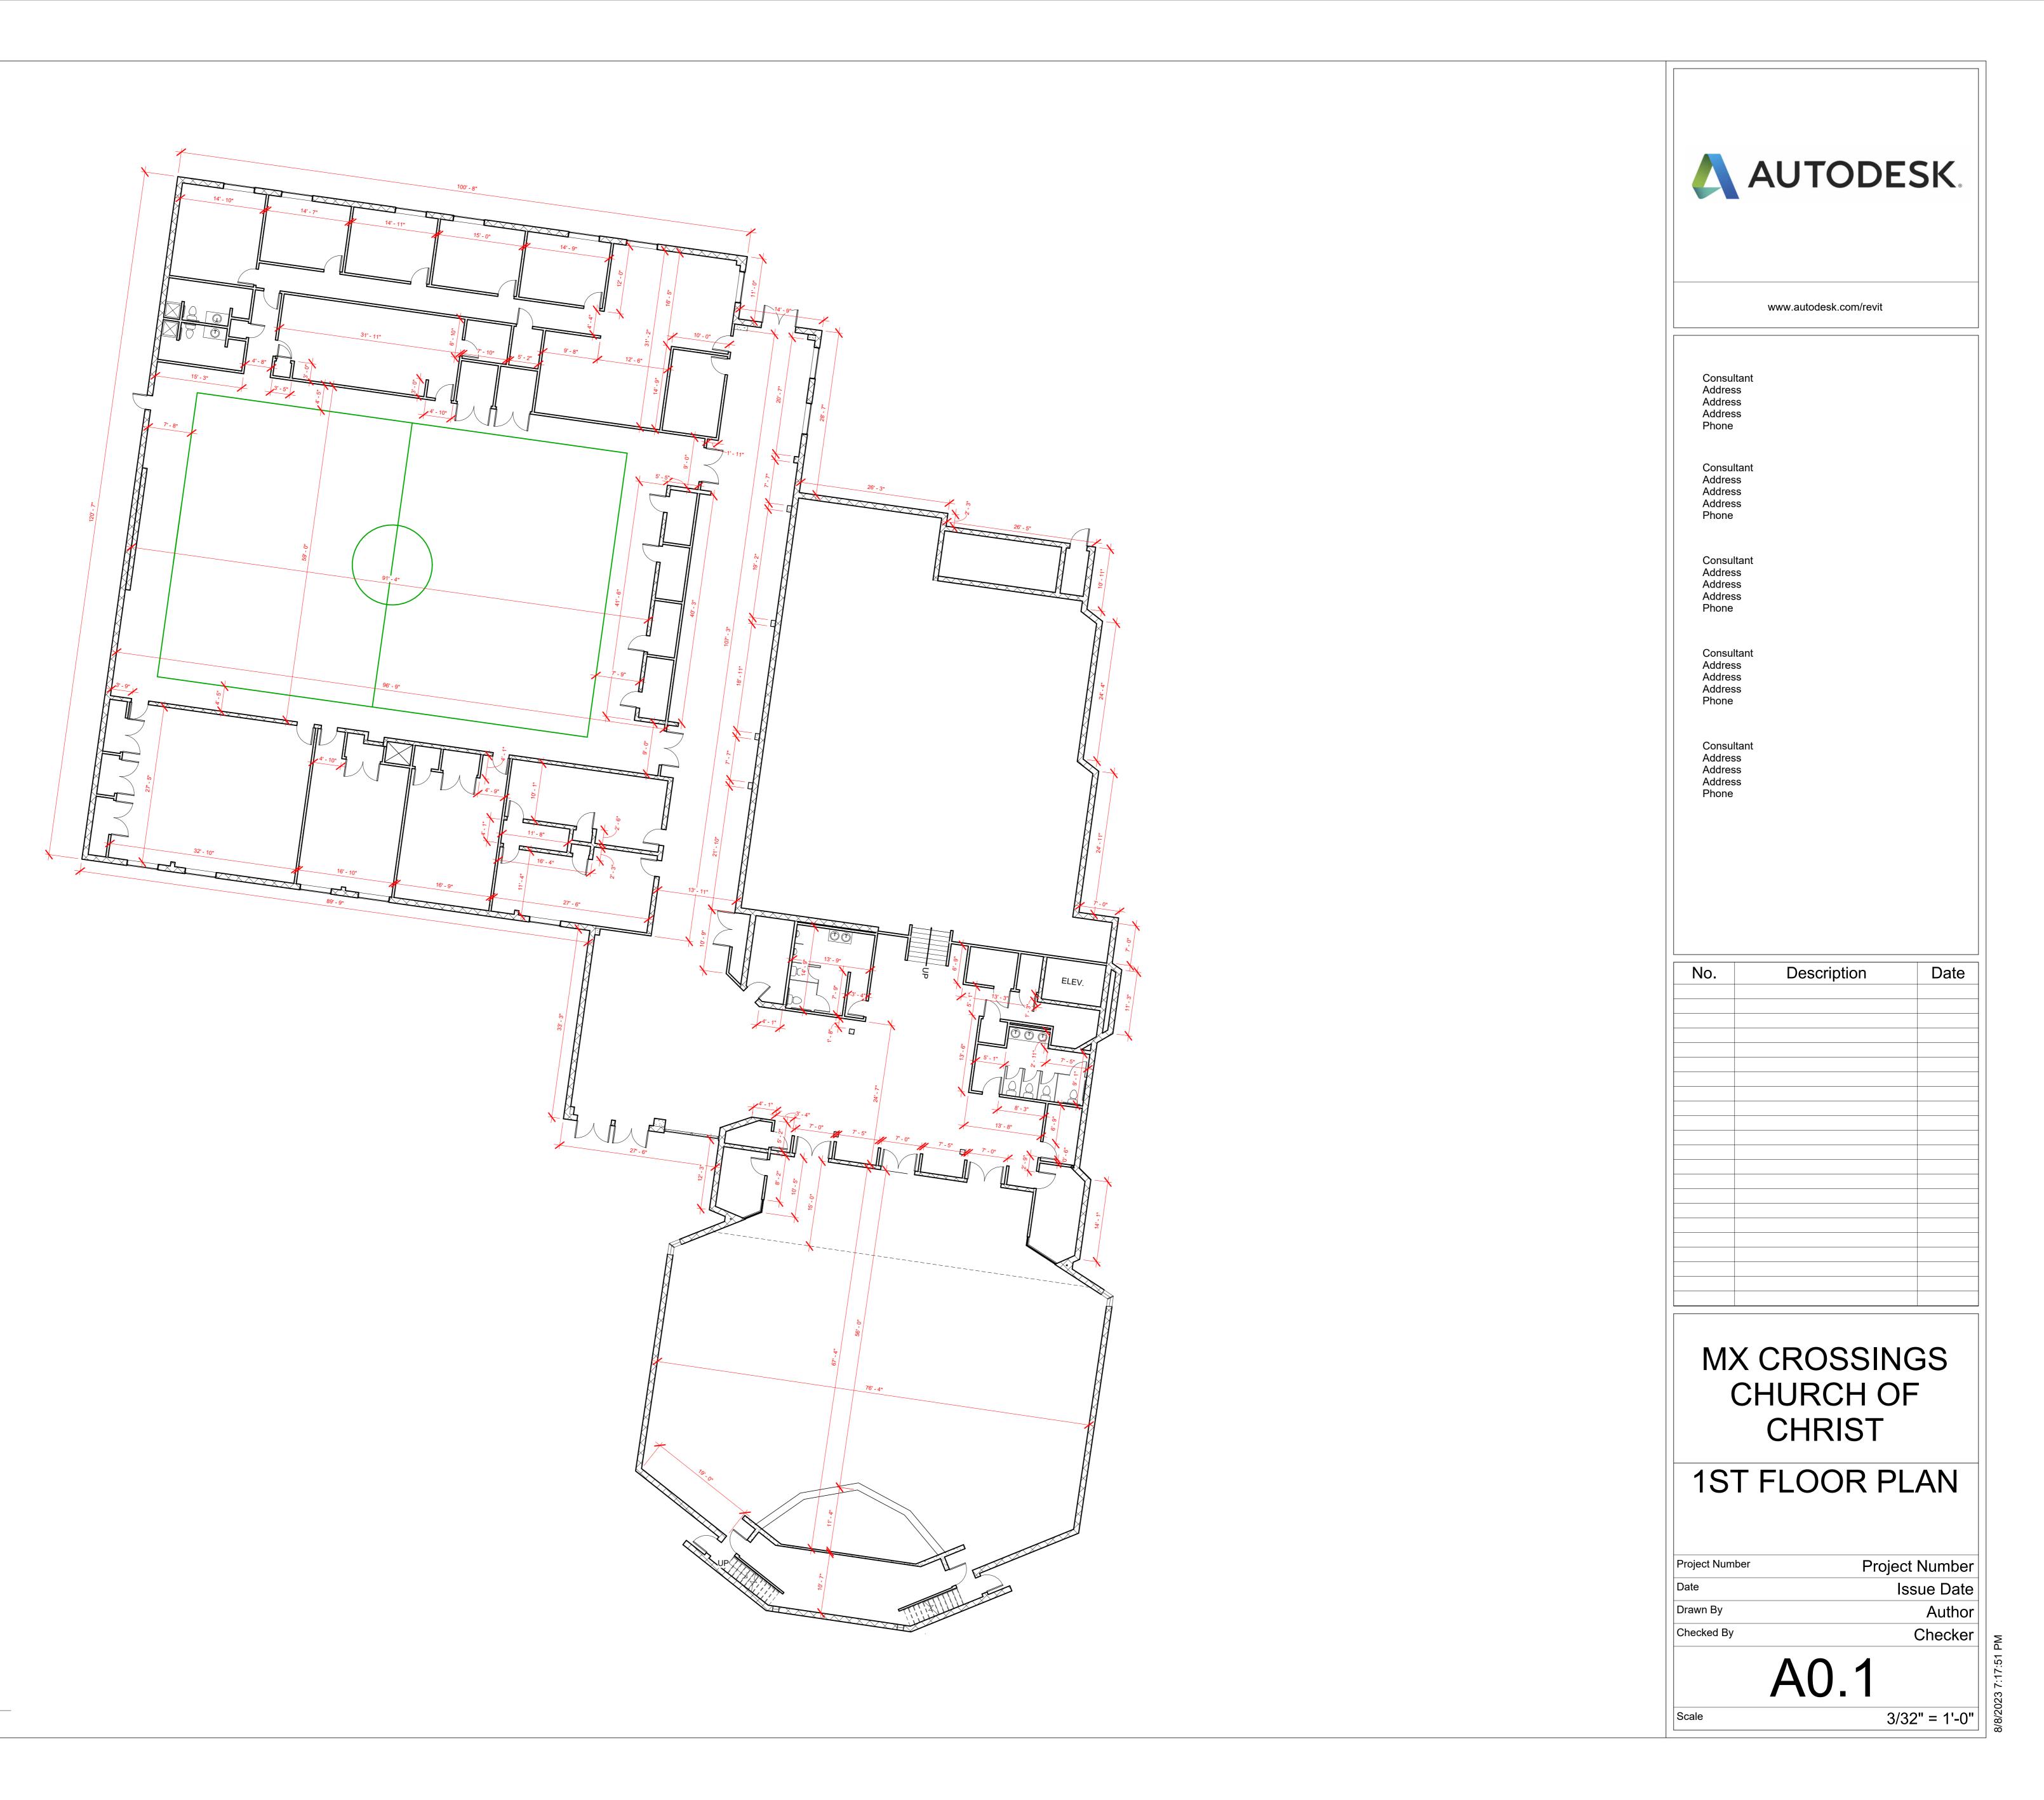

1 BUILDING FOOTPRINT 3/32" = 1'-0"

1 LEVEL1 3/32" = 1'-0"

1 <u>LEVEL1 ENLARGED 1</u> 3/16" = 1'-0"

14' - 7" 14' - 11" 15' - 0" 14' - 9" 31' - 11" 9' - 8" - 10" 3' - 5" 4' - 10" 96' - 9" 16' - 4" 16' - 10" Ň 16' - 9" 89' - 9" 27' - 6"