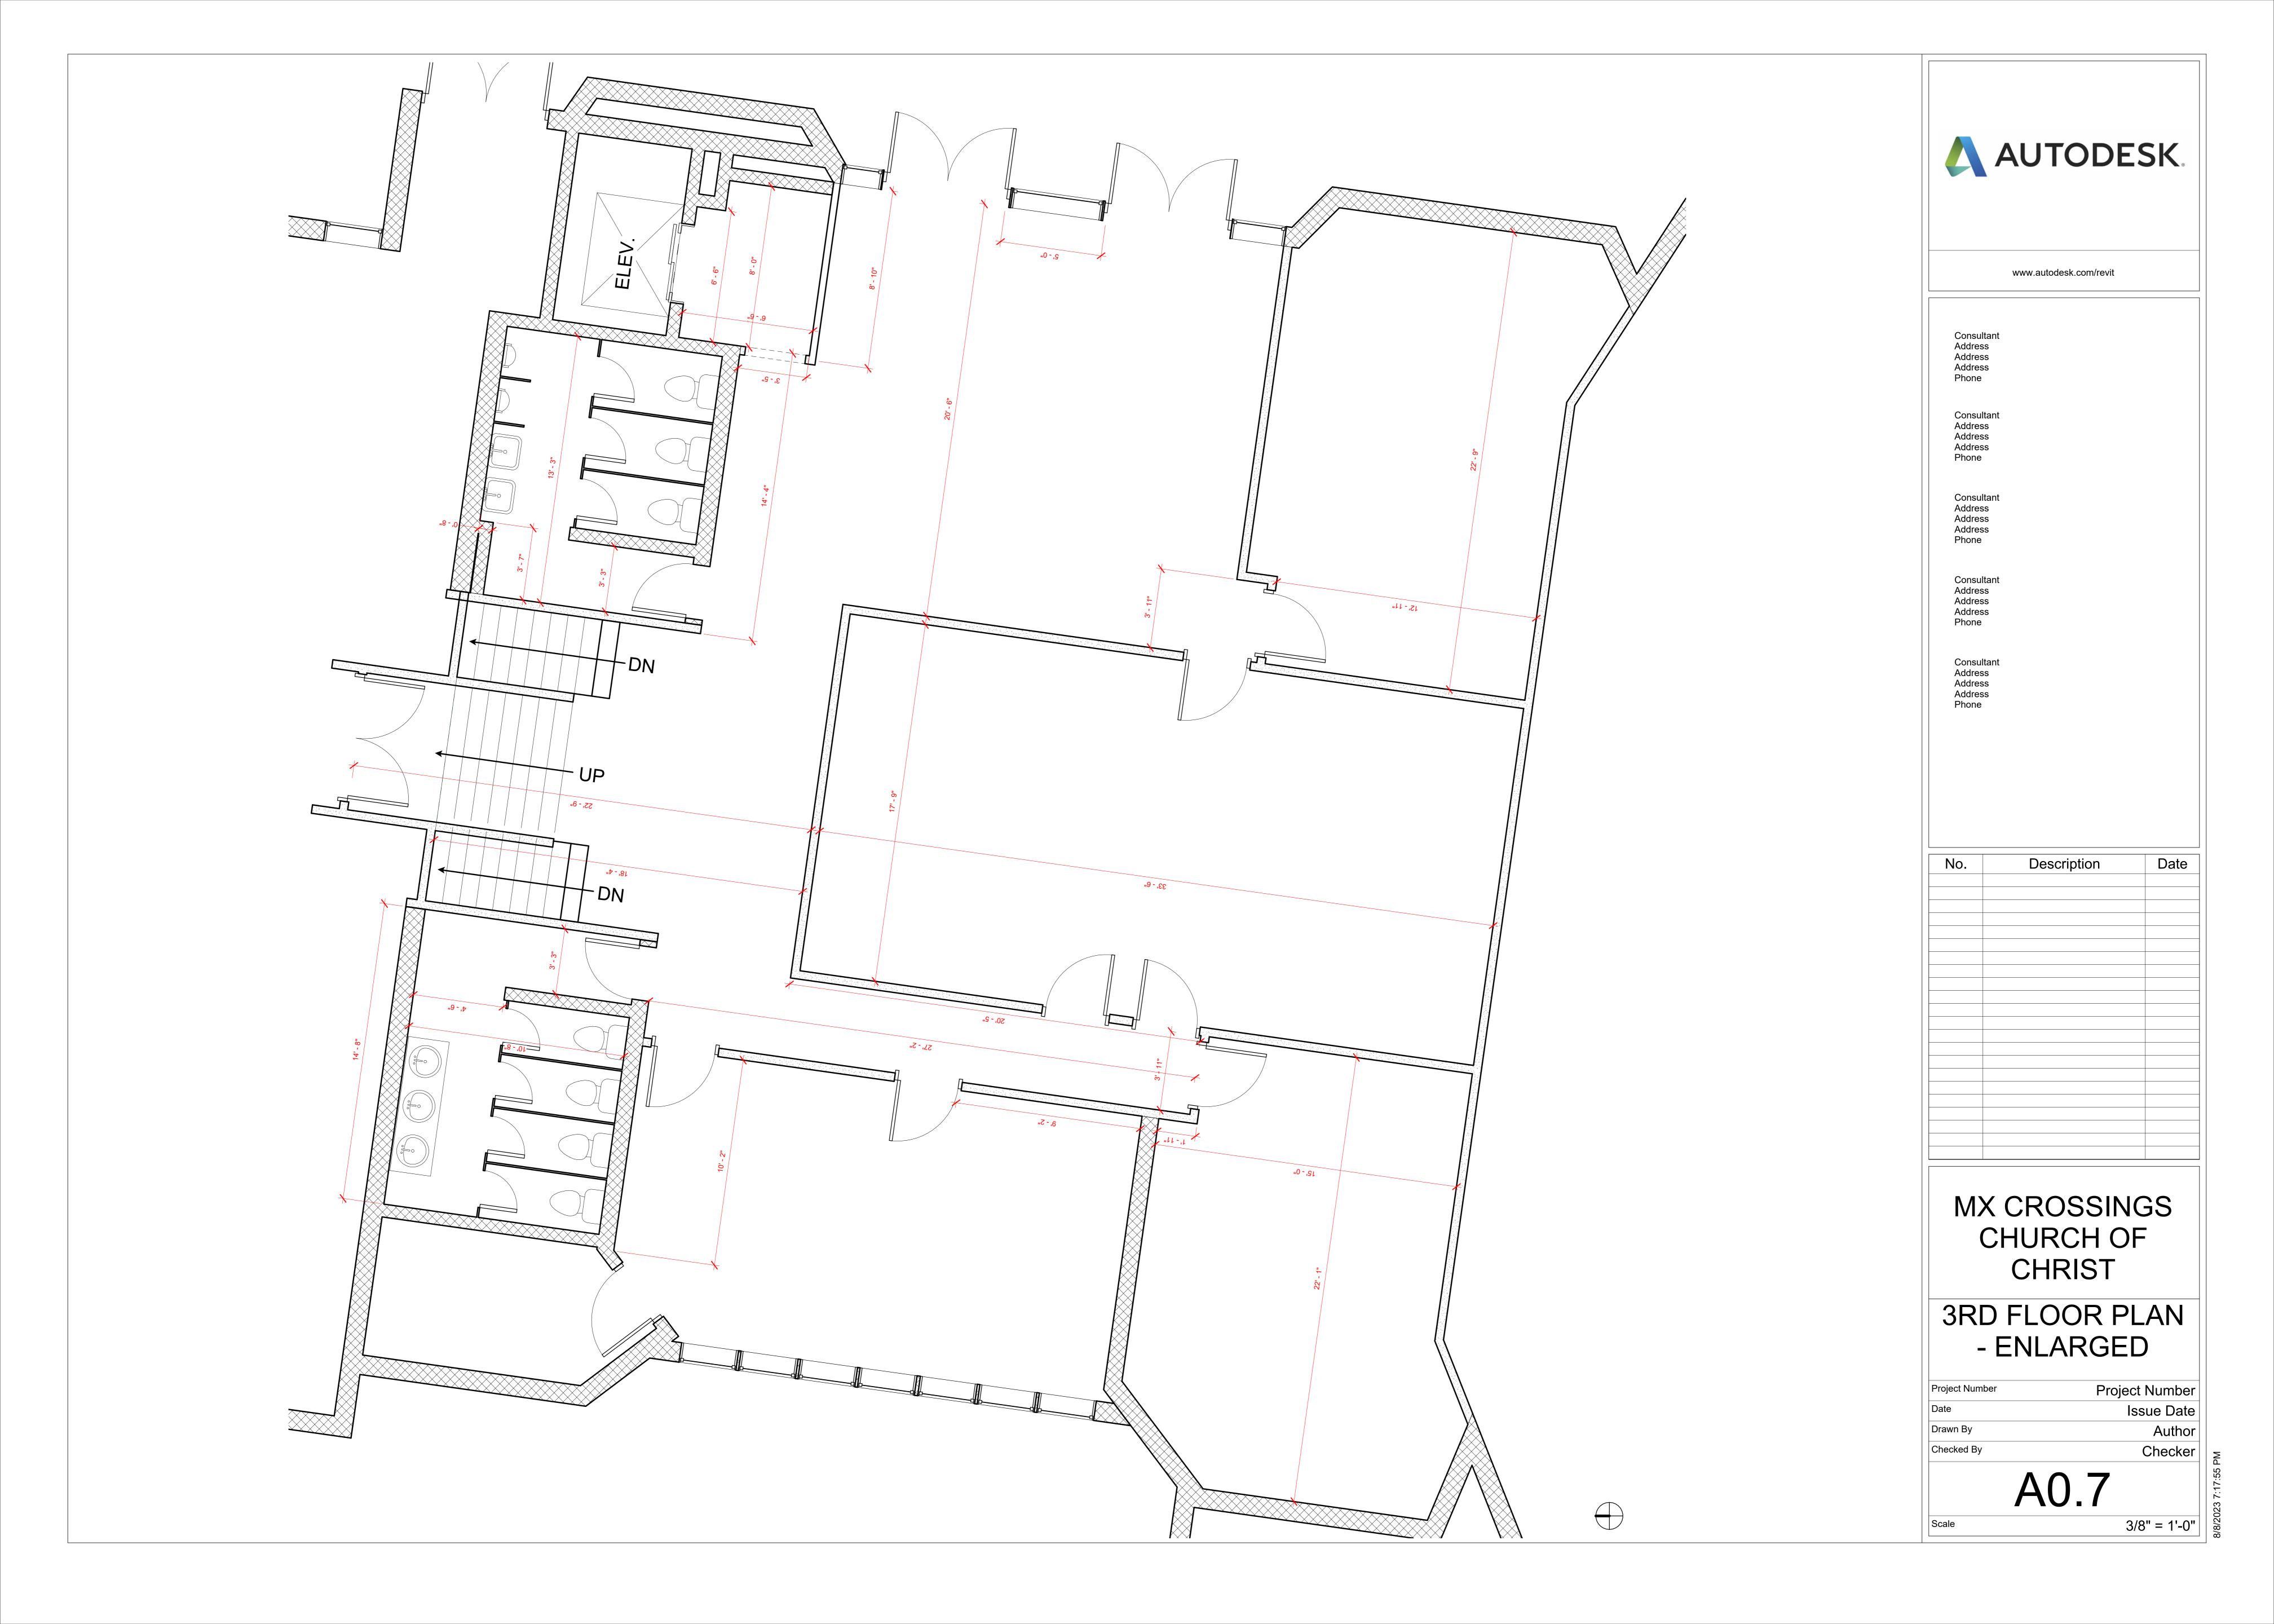

1 Level 2 3/32" = 1'-0"

'8/2023 7:17:55 PM

1 Level 3 3/32" = 1'-0"

'8/2023 7:17:57 PN