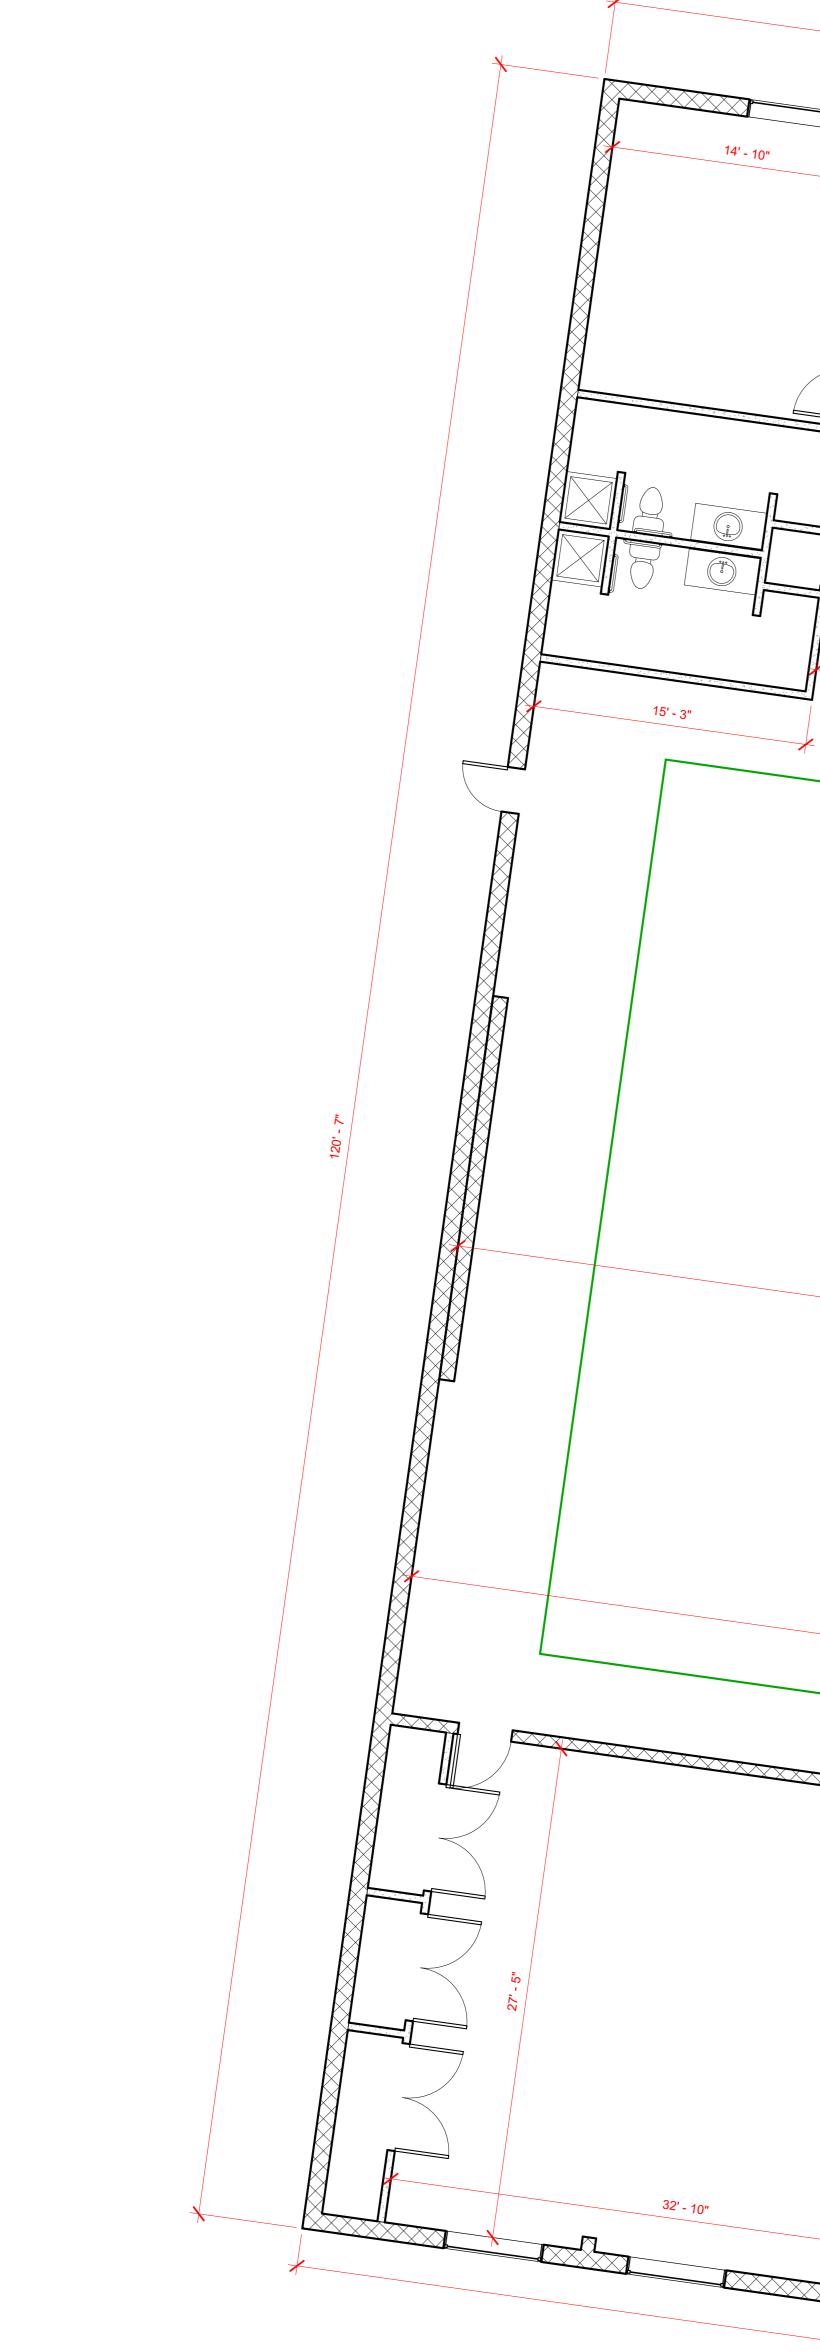

1 BUILDING FOOTPRINT 3/32" = 1'-0"

1 LEVEL1 3/32" = 1'-0"

1 <u>LEVEL1 ENLARGED 1</u> 3/16" = 1'-0"

14' - 7" 14' - 11" 15' - 0" 14' - 9" 31' - 11" 9' - 8" - 10" 3' - 5" 4' - 10" 96' - 9" 16' - 4" 16' - 10" Ň 16' - 9" 89' - 9" 27' - 6"

16' - 10" 1 LEVEL1 ENLARGED 2 3/16" = 1'-0"

| Consultant                                           |
|------------------------------------------------------|
| Address<br>Address<br>Address<br>Phone               |
| Consultant<br>Address<br>Address<br>Address<br>Phone |
| Consultant<br>Address<br>Address<br>Address<br>Phone |
| Consultant<br>Address<br>Address<br>Address<br>Phone |
| Consultant<br>Address<br>Address<br>Address<br>Phone |
|                                                      |
| No. [                                                |
|                                                      |
|                                                      |
|                                                      |
|                                                      |
|                                                      |
| MX CF<br>CHL<br>C                                    |
| 1ST FL<br>ENL                                        |
| Project Number<br>Date<br>Drawn By<br>Checked By     |
| A                                                    |