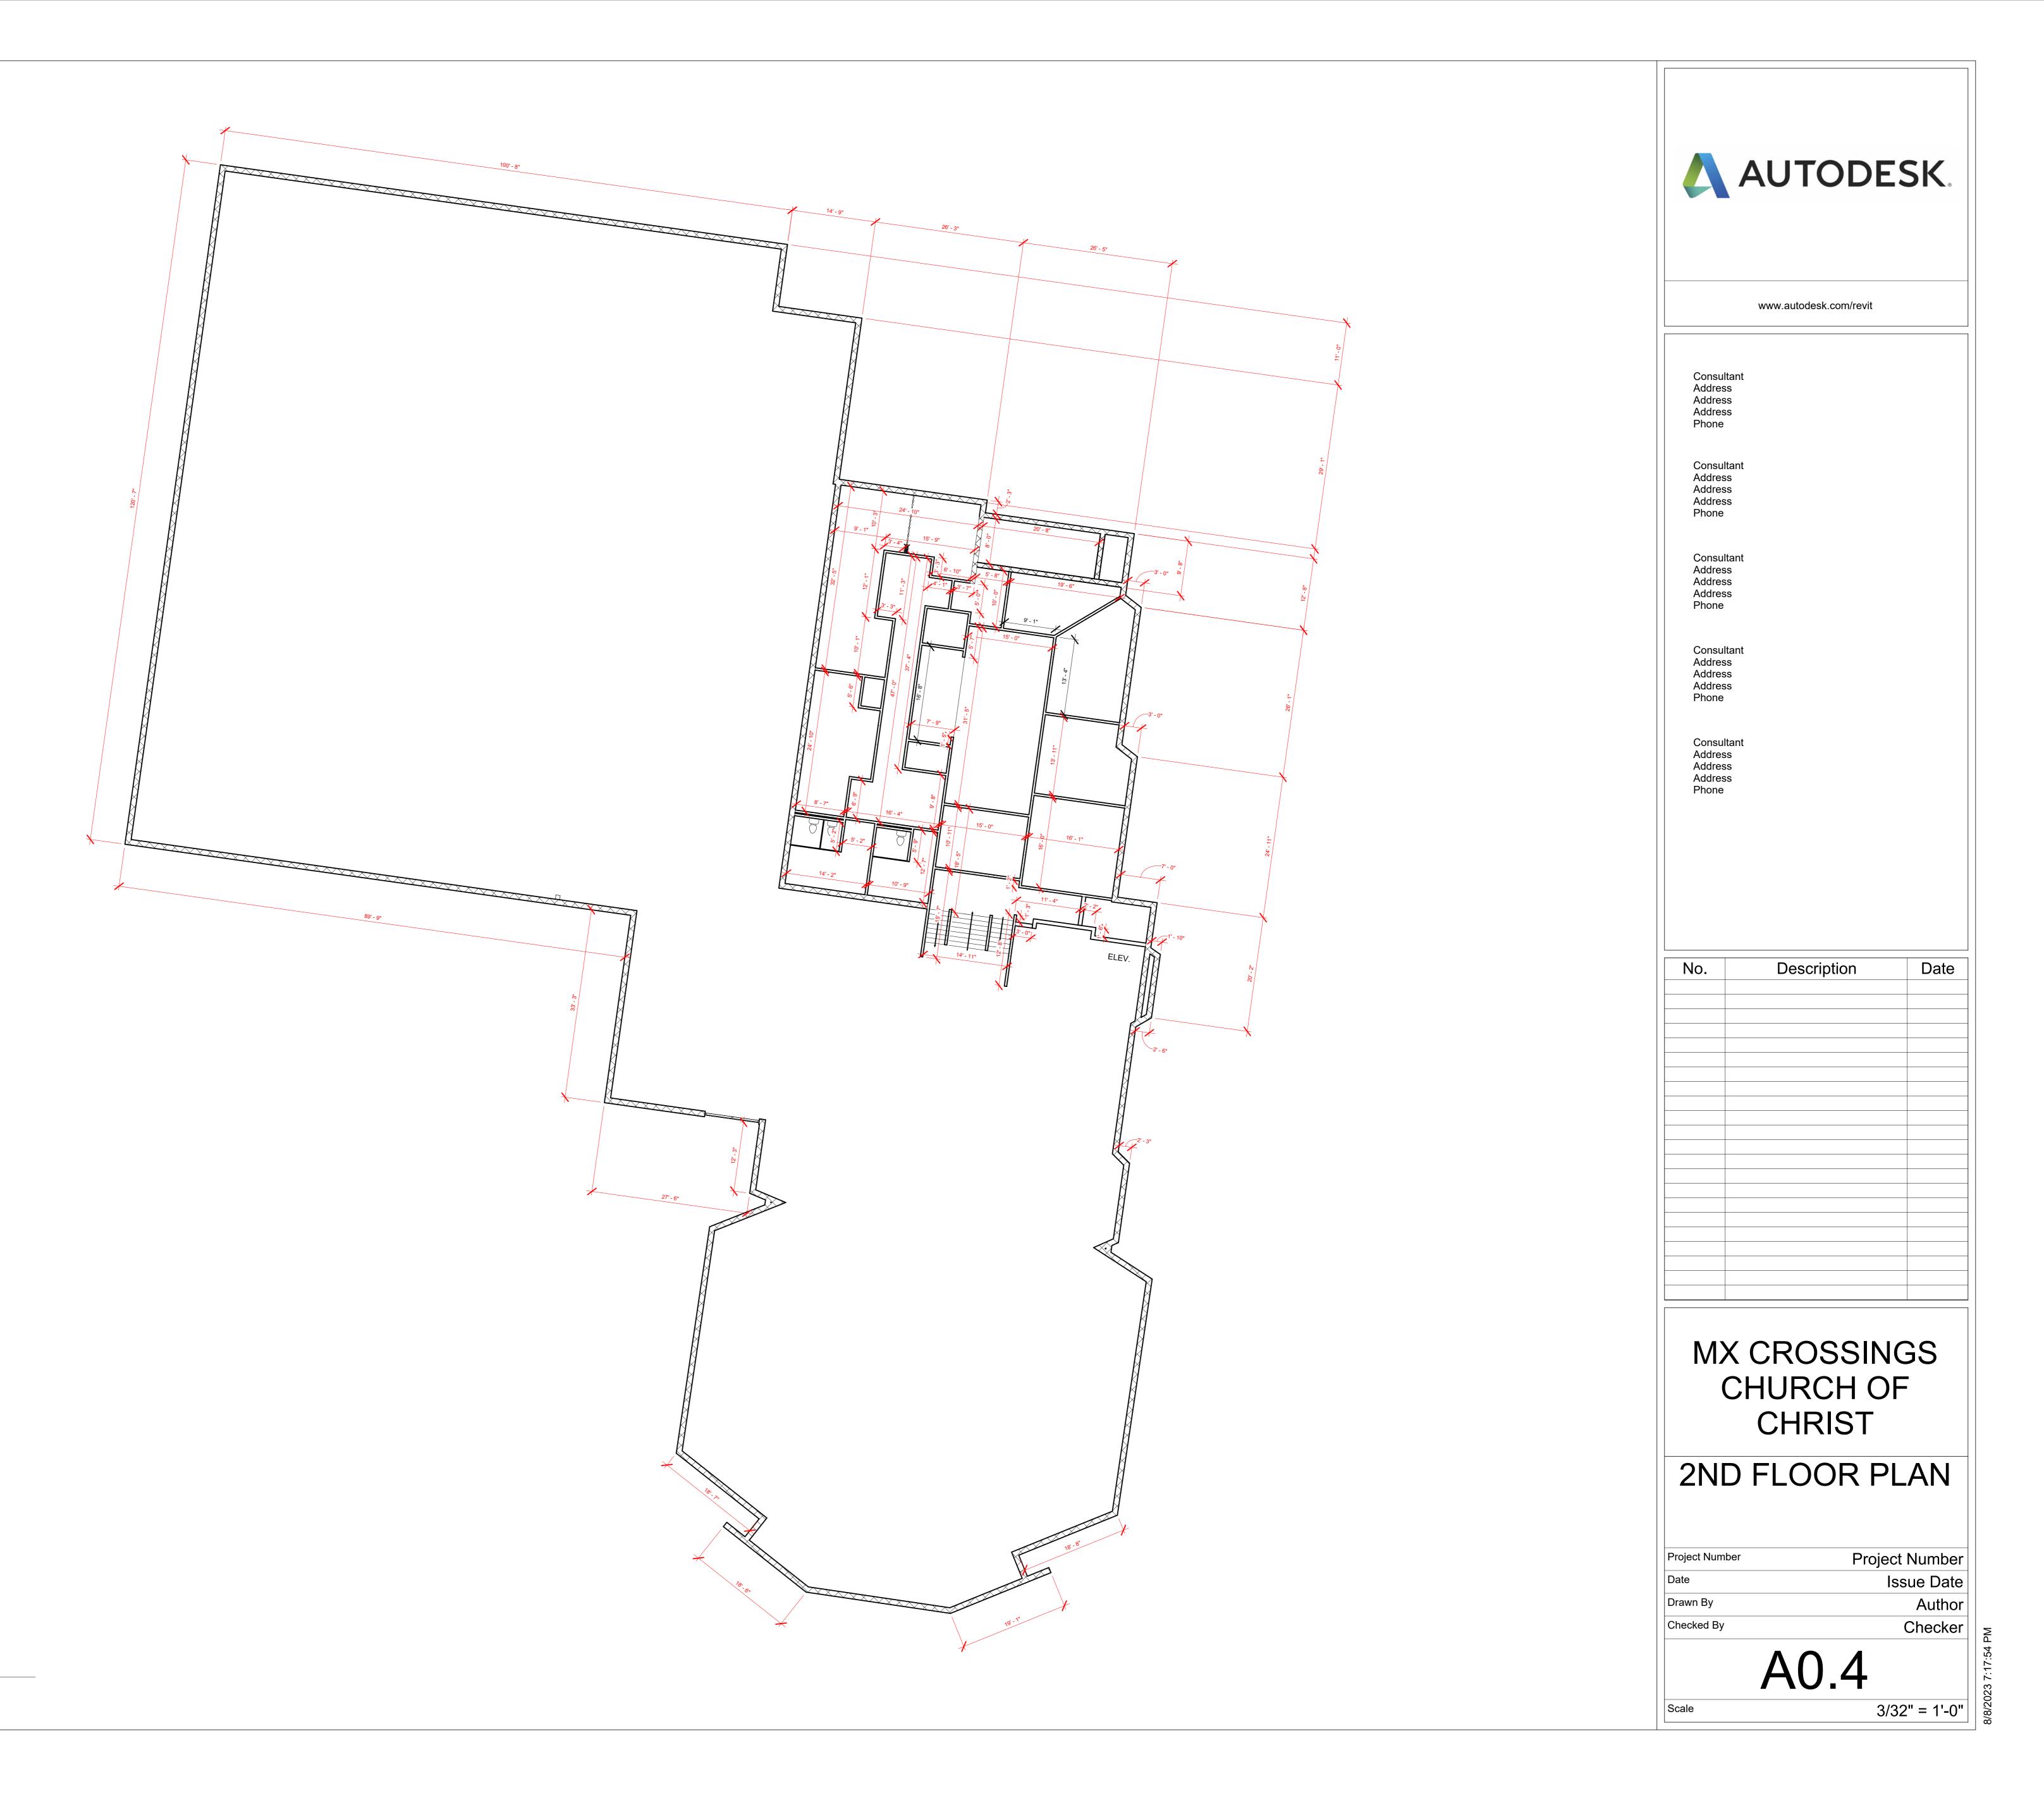

1 Level 2 3/32" = 1'-0"

'8/2023 7:17:55 PM

1 Level 3 3/32" = 1'-0"

'8/2023 7:17:57 PN