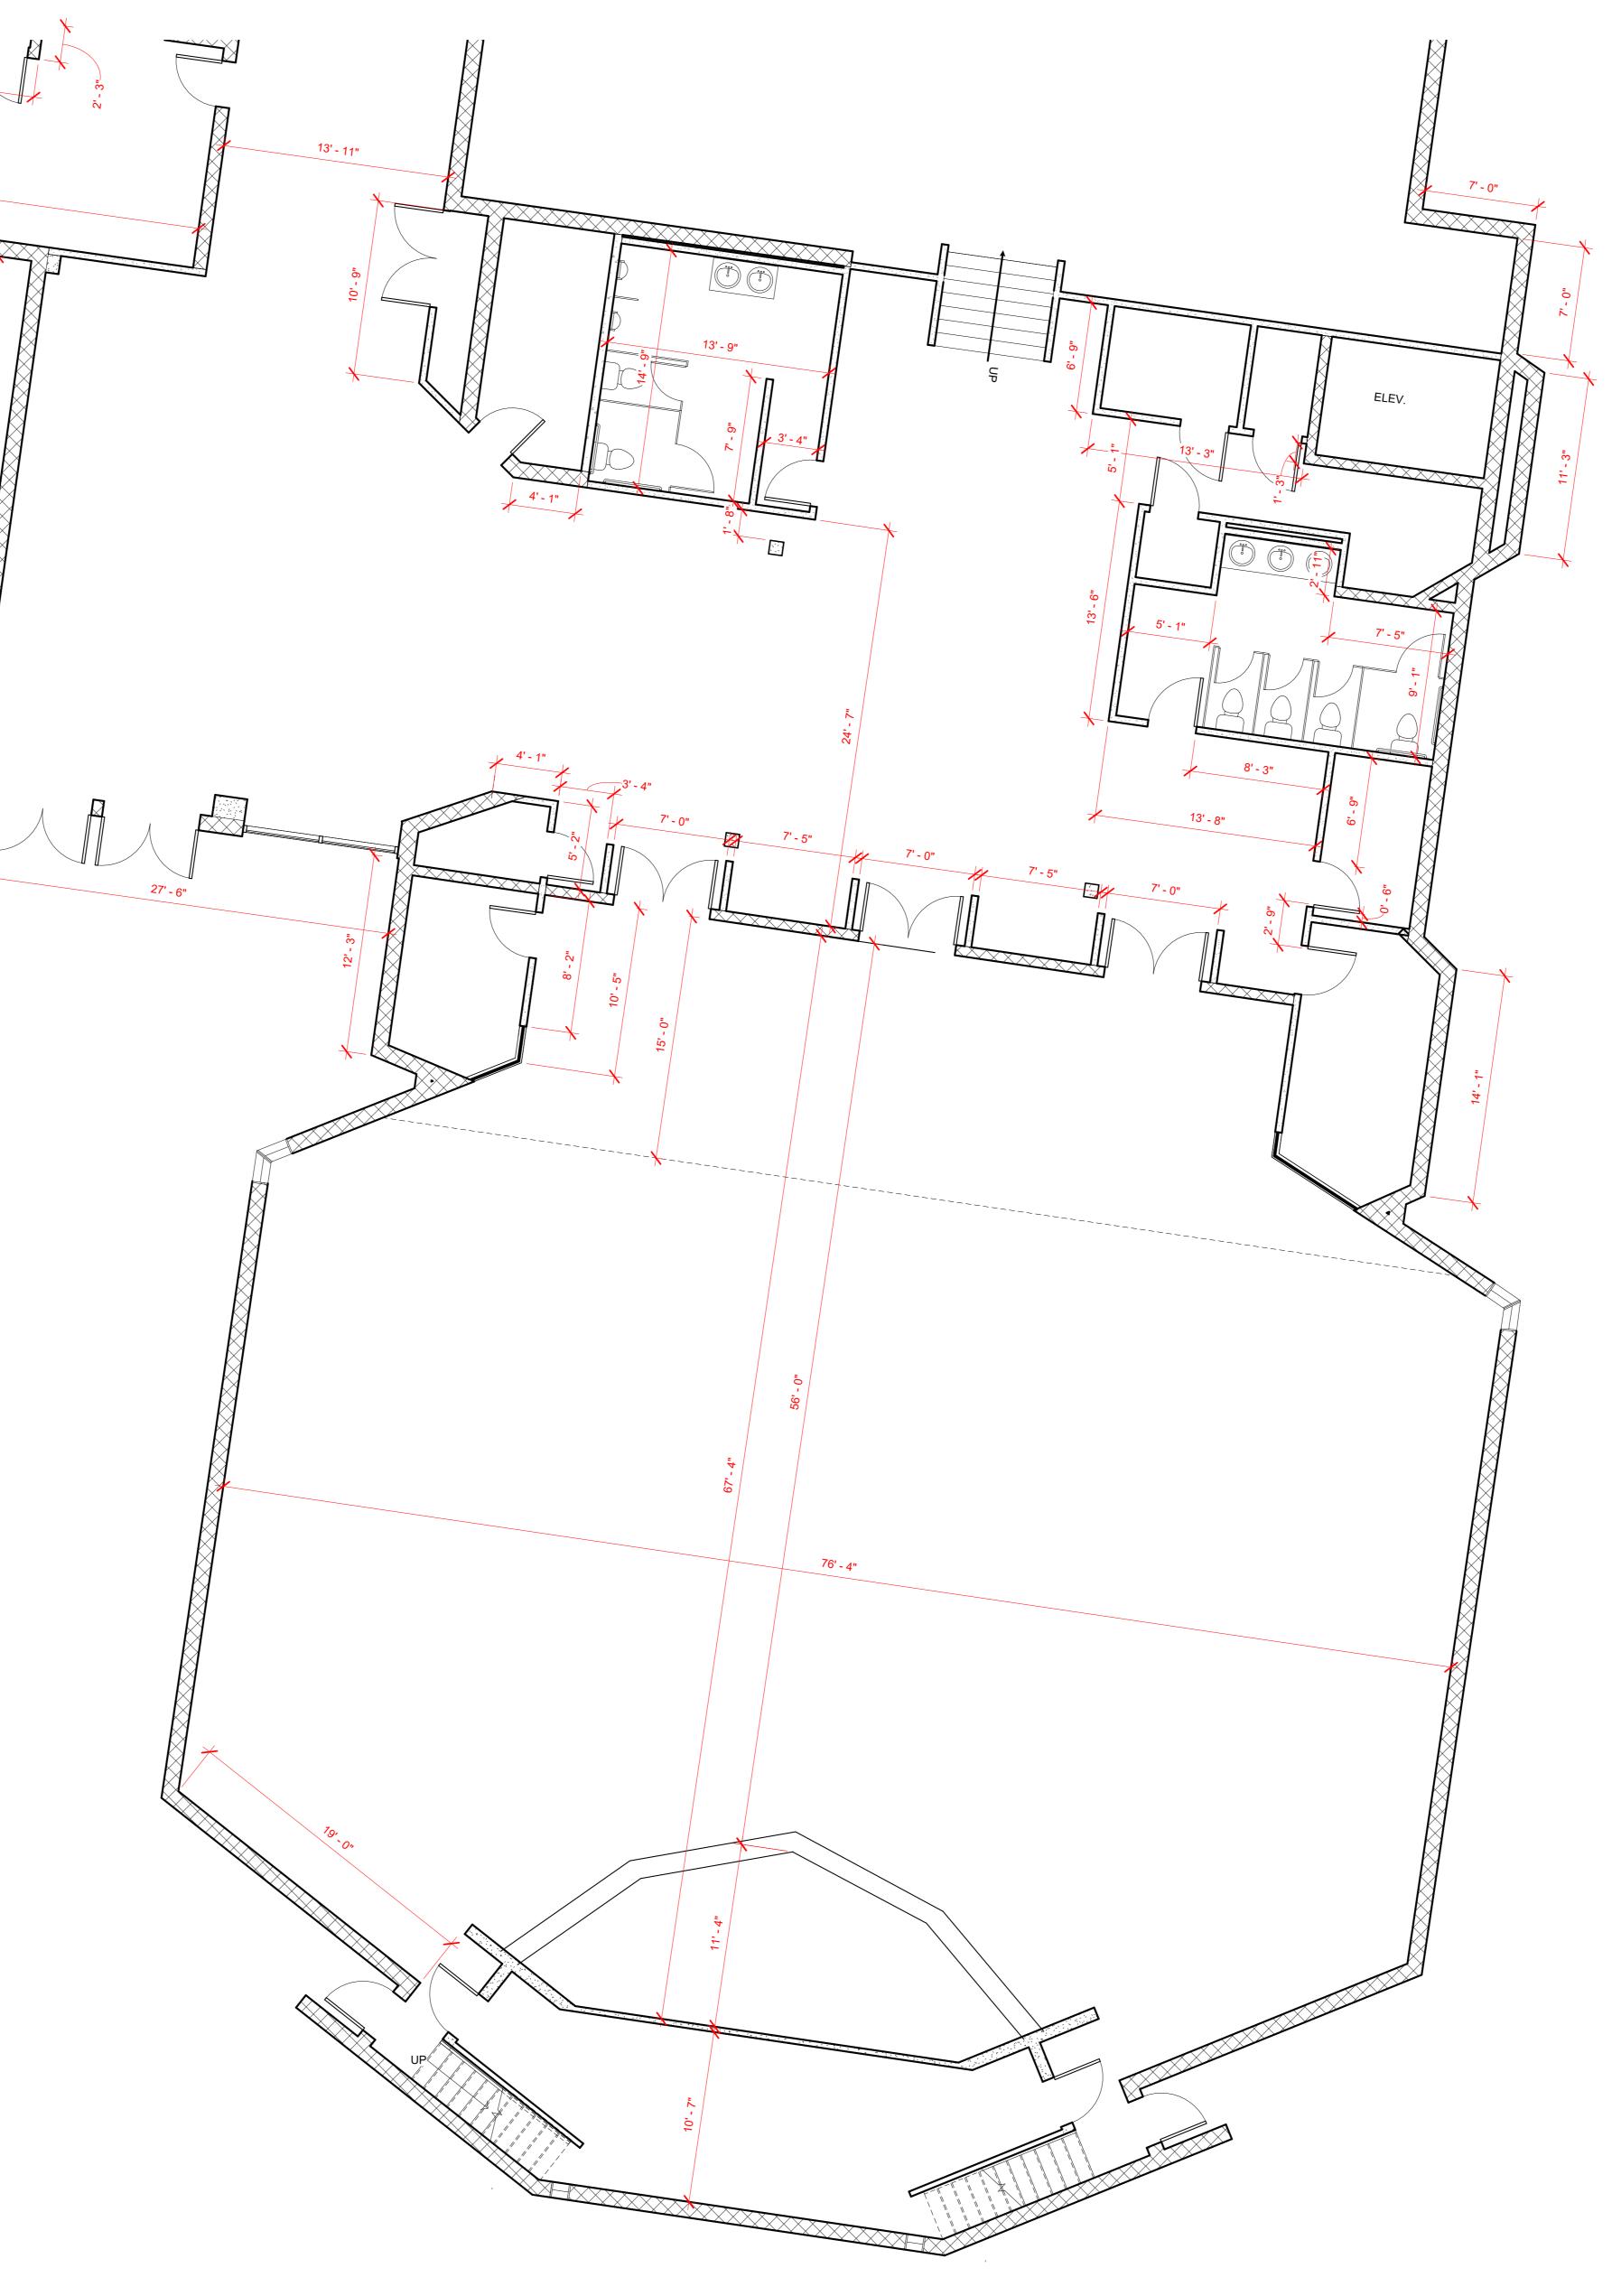

16' - 10" 1 LEVEL1 ENLARGED 2 3/16" = 1'-0"

| Consultant                                           |
|------------------------------------------------------|
| Address<br>Address<br>Address<br>Phone               |
| Consultant<br>Address<br>Address<br>Address<br>Phone |
| Consultant<br>Address<br>Address<br>Address<br>Phone |
| Consultant<br>Address<br>Address<br>Address<br>Phone |
| Consultant<br>Address<br>Address<br>Address<br>Phone |
|                                                      |
| No. [                                                |
|                                                      |
|                                                      |
|                                                      |
|                                                      |
|                                                      |
| MX CF<br>CHL<br>C                                    |
| 1ST FL<br>ENL                                        |
| Project Number<br>Date<br>Drawn By<br>Checked By     |
| A                                                    |