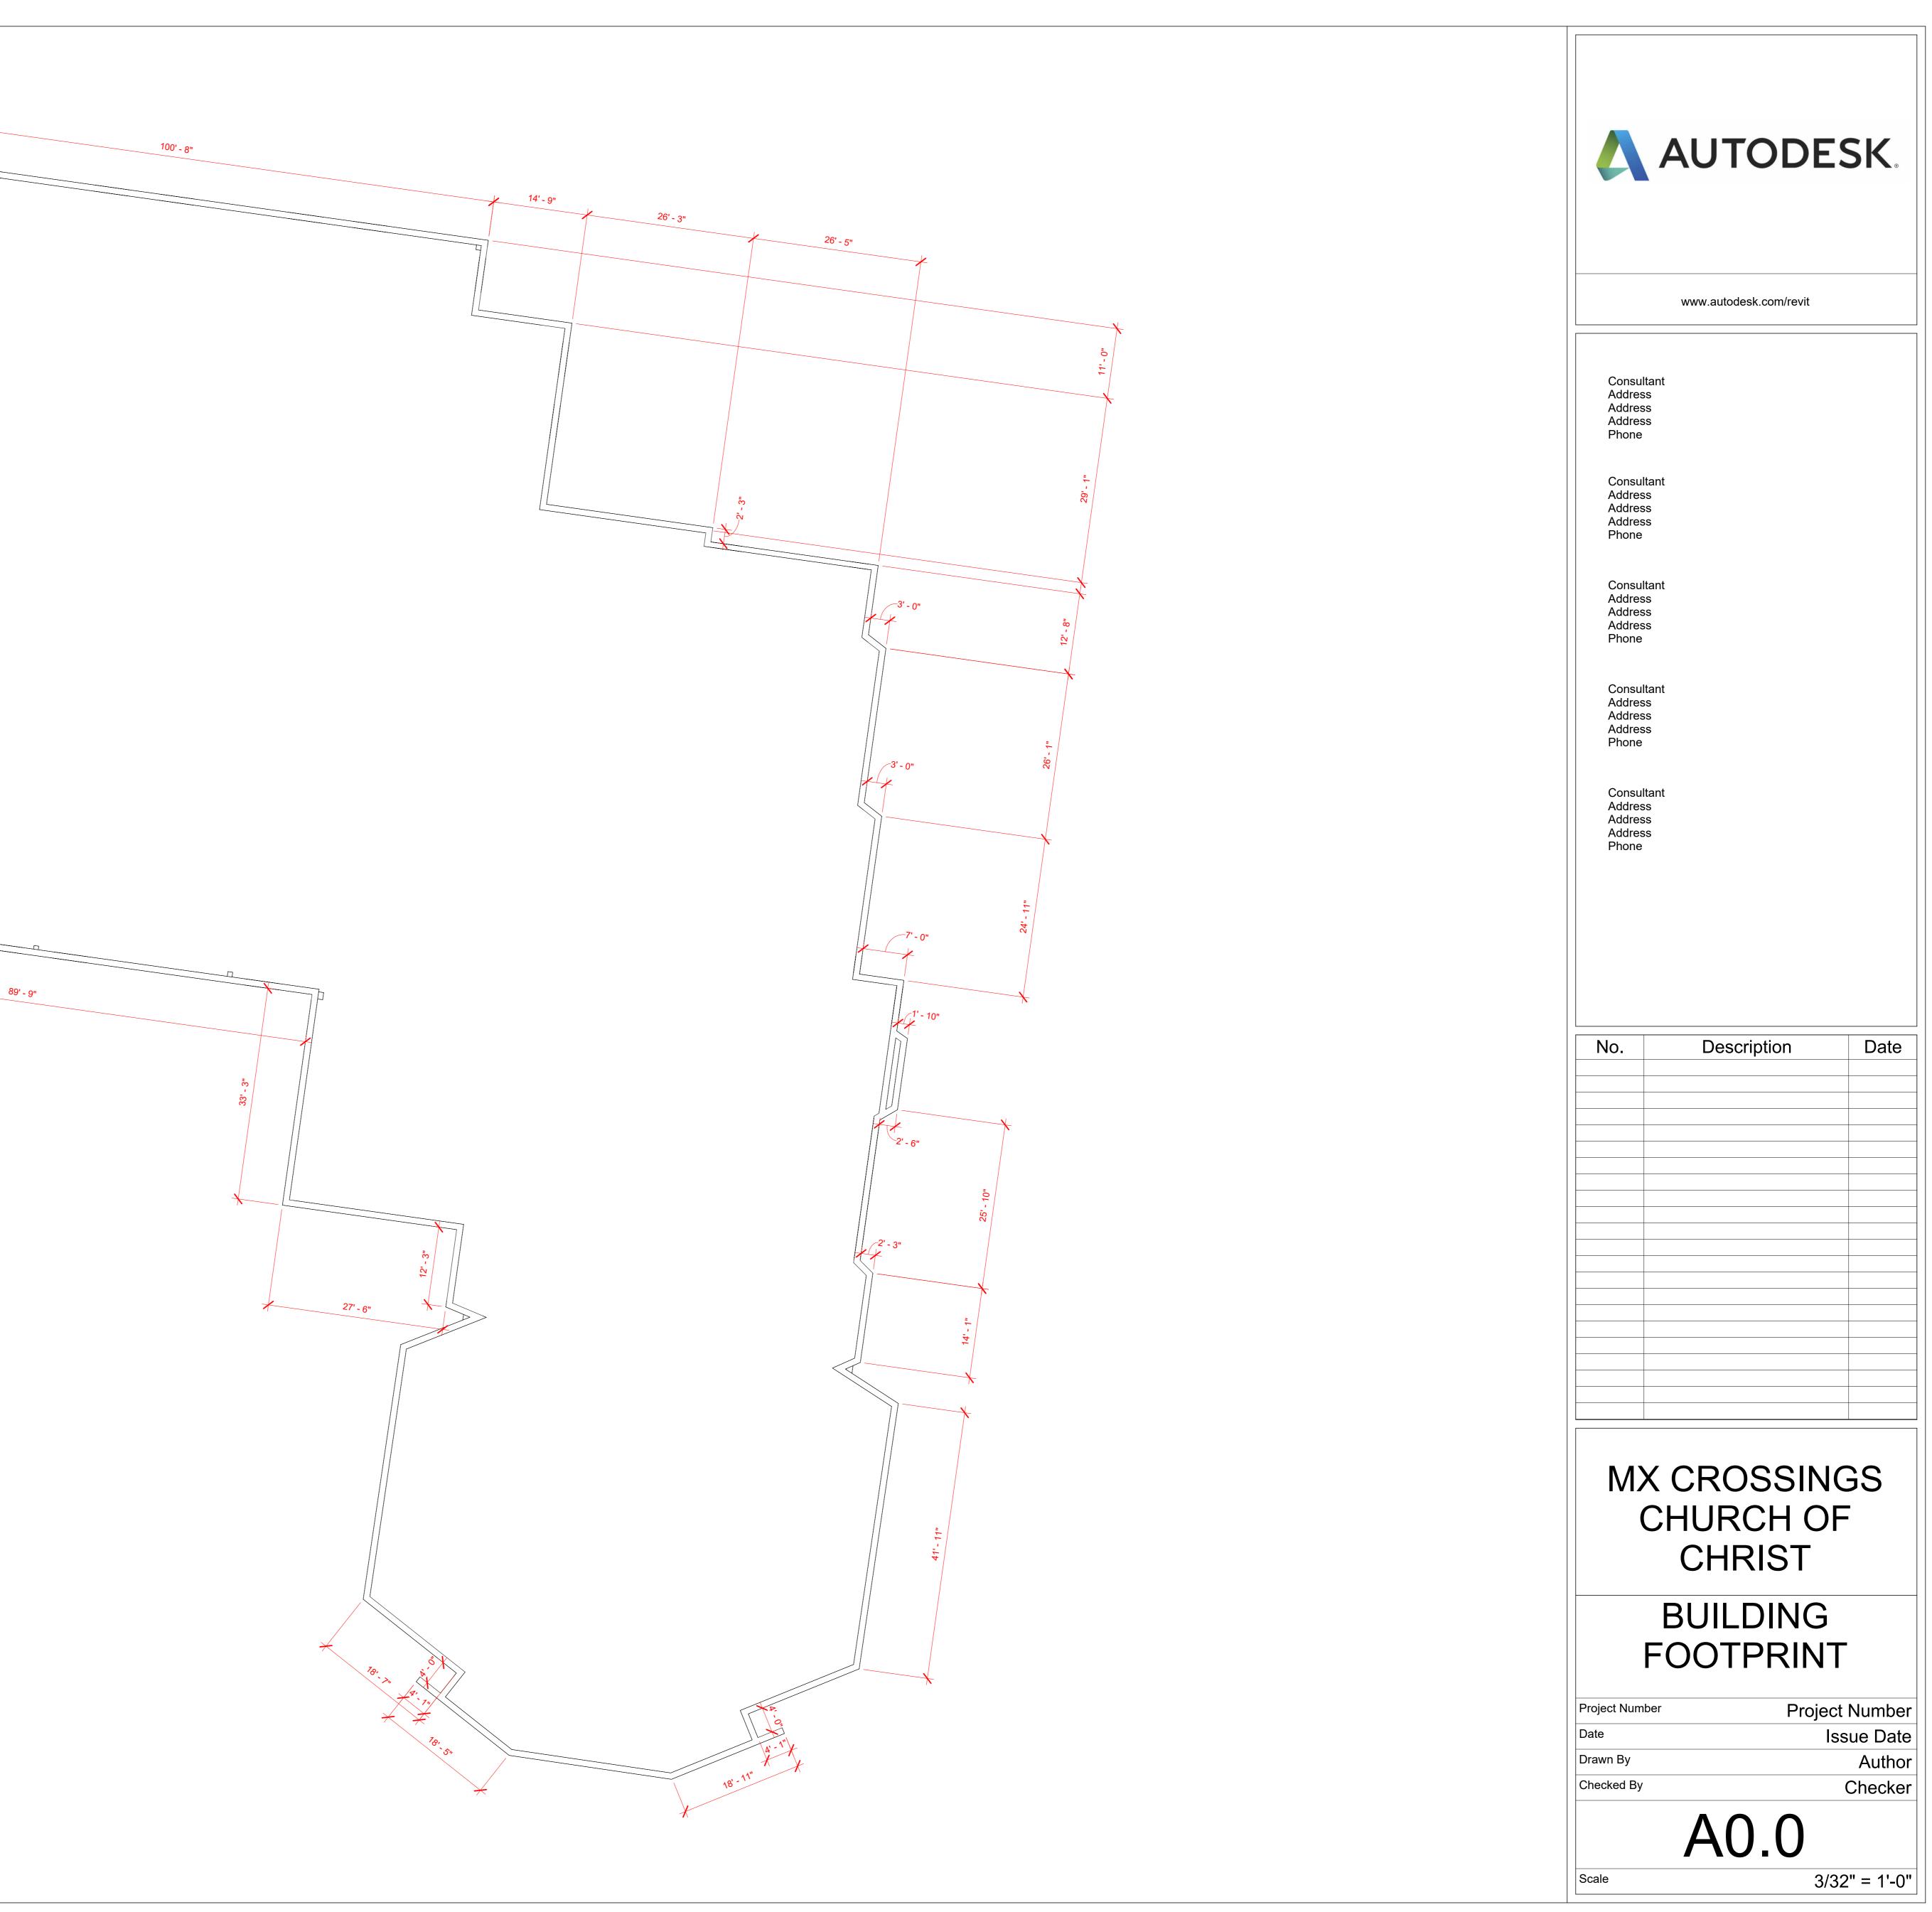

1 BUILDING FOOTPRINT 3/32" = 1'-0"

1 LEVEL1 3/32" = 1'-0"

1 <u>LEVEL1 ENLARGED 1</u> 3/16" = 1'-0"

14' - 7" 14' - 11" 15' - 0" 14' - 9" 31' - 11" 9' - 8" - 10" 3' - 5" 4' - 10" 96' - 9" 16' - 4" 16' - 10" Ň 16' - 9" 89' - 9" 27' - 6"