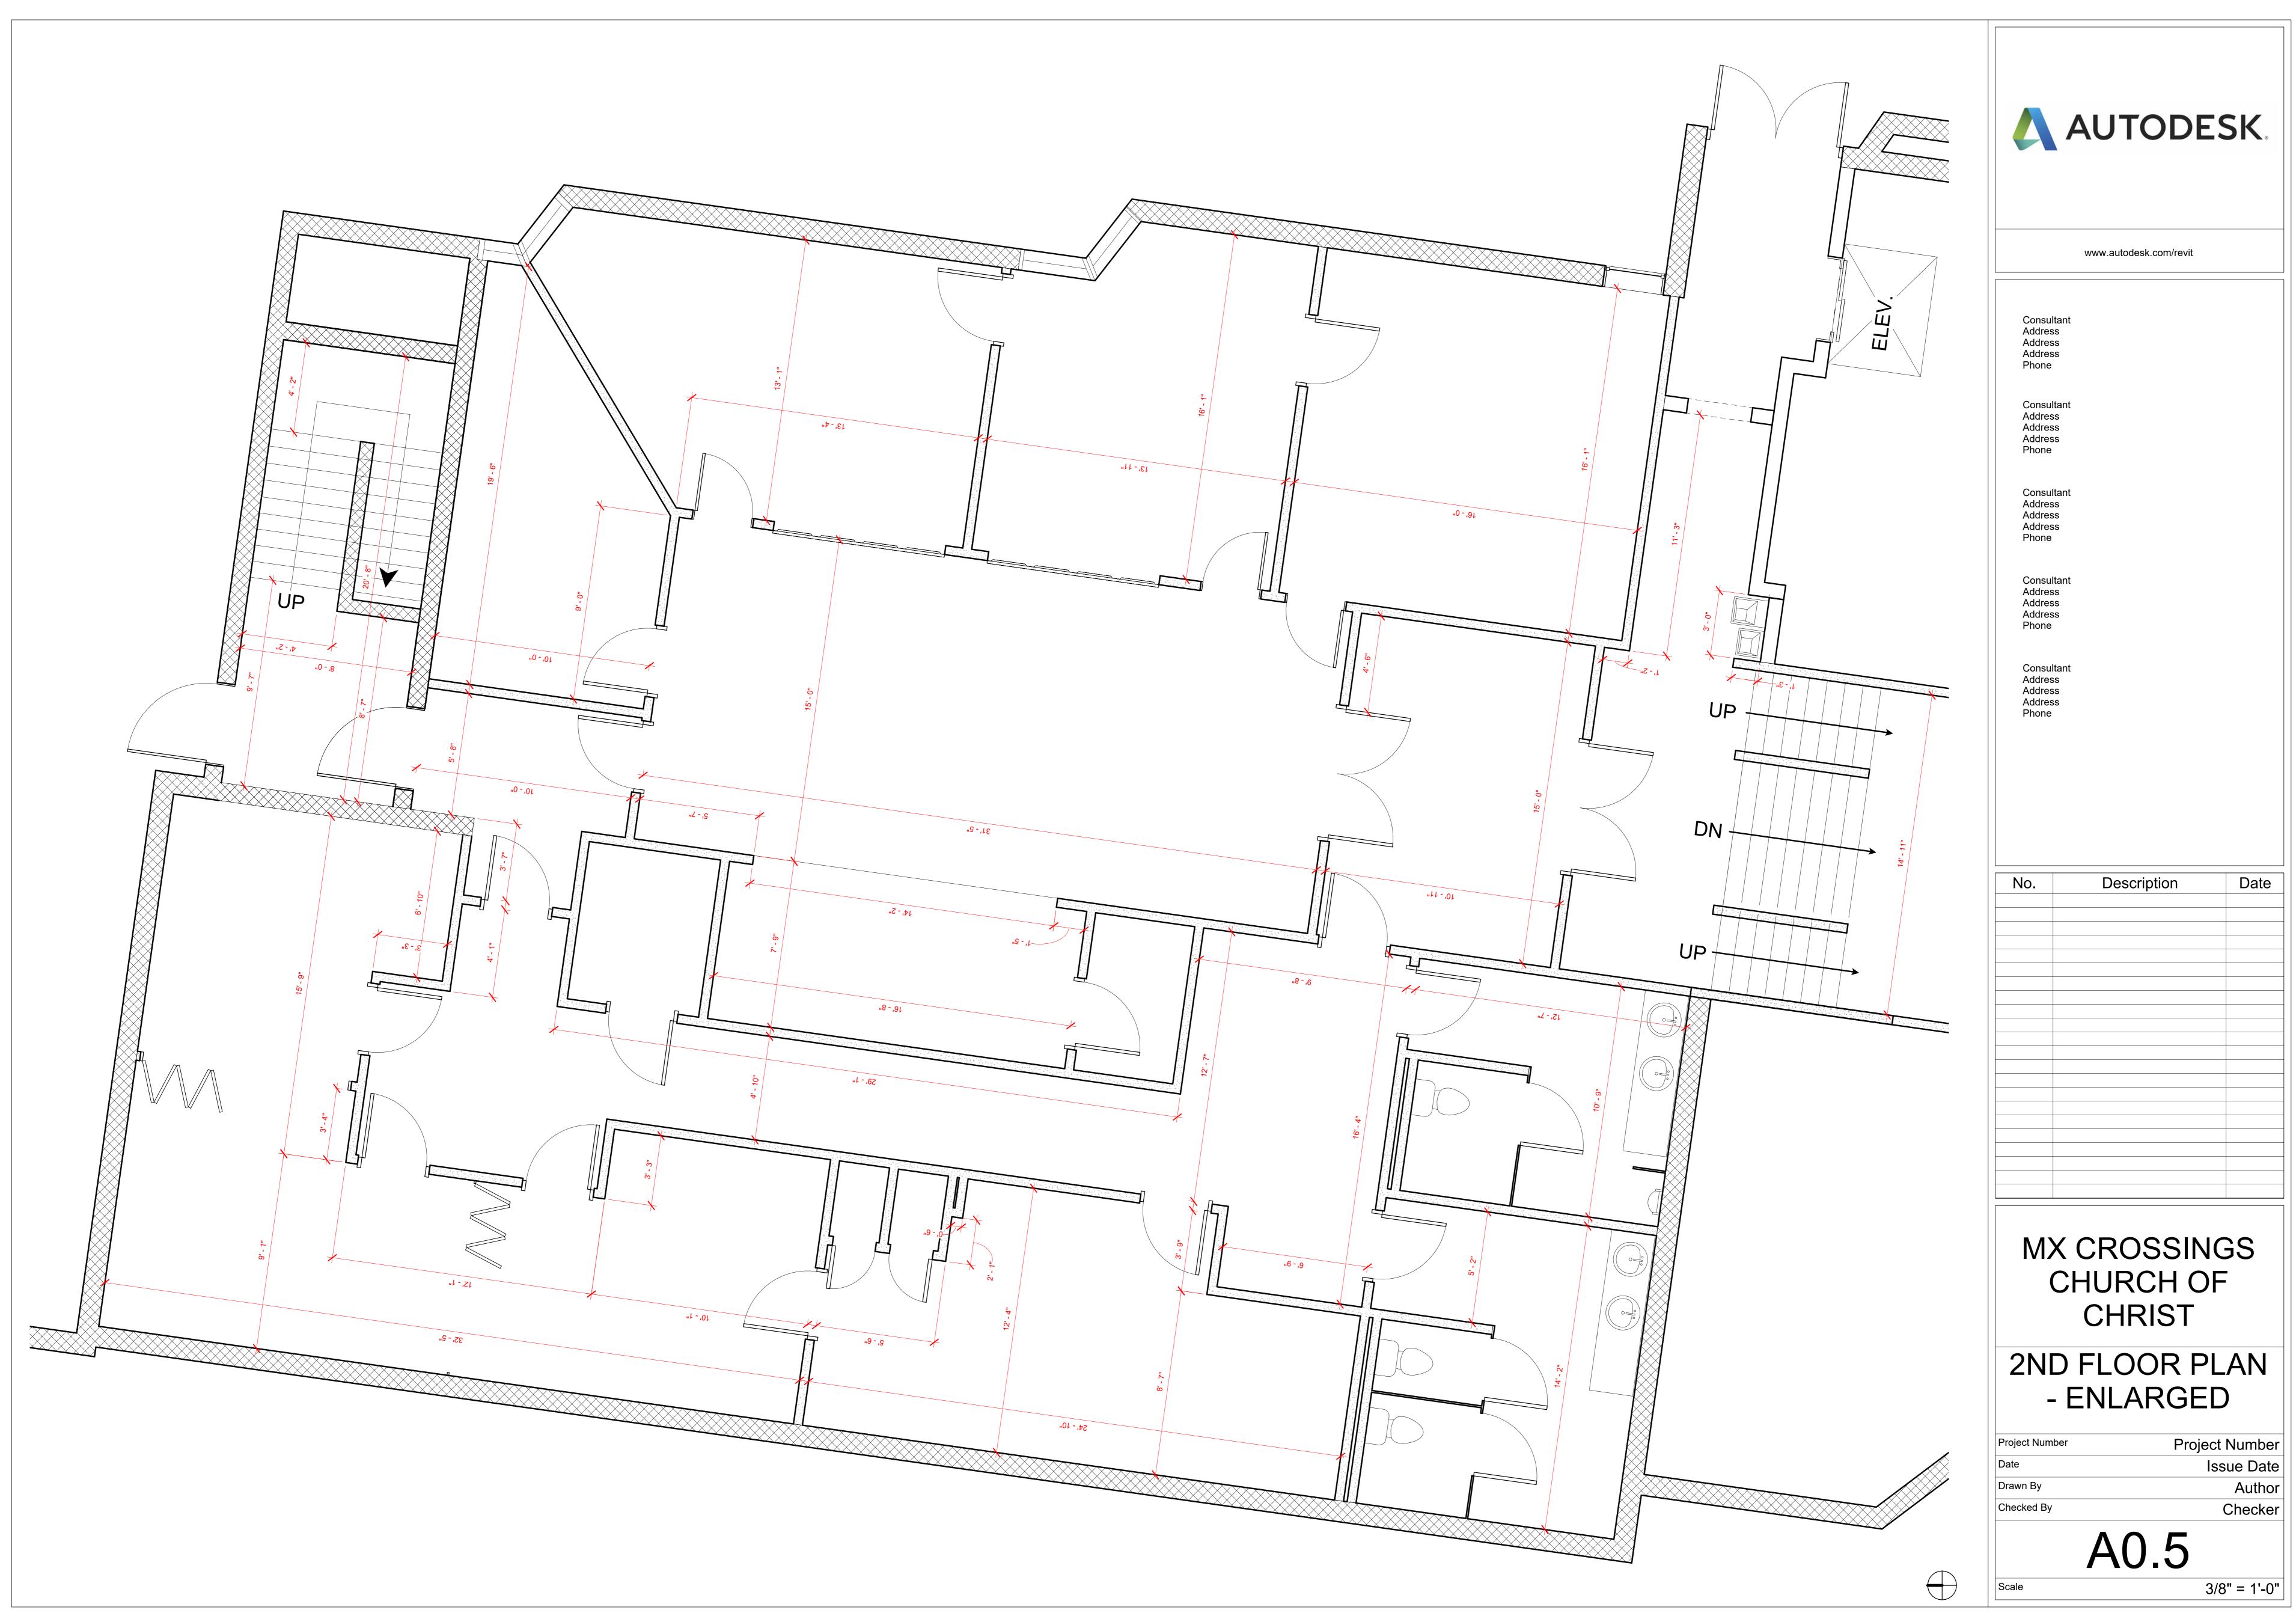

16' - 10" 1 LEVEL1 ENLARGED 2 3/16" = 1'-0"

| Consultant                                           |
|------------------------------------------------------|
| Address<br>Address<br>Address<br>Phone               |
| Consultant<br>Address<br>Address<br>Address<br>Phone |
| Consultant<br>Address<br>Address<br>Address<br>Phone |
| Consultant<br>Address<br>Address<br>Address<br>Phone |
| Consultant<br>Address<br>Address<br>Address<br>Phone |
|                                                      |
| No. [                                                |
|                                                      |
|                                                      |
|                                                      |
|                                                      |
|                                                      |
| MX CF<br>CHL<br>C                                    |
| 1ST FL<br>ENL                                        |
| Project Number<br>Date<br>Drawn By<br>Checked By     |
| A                                                    |