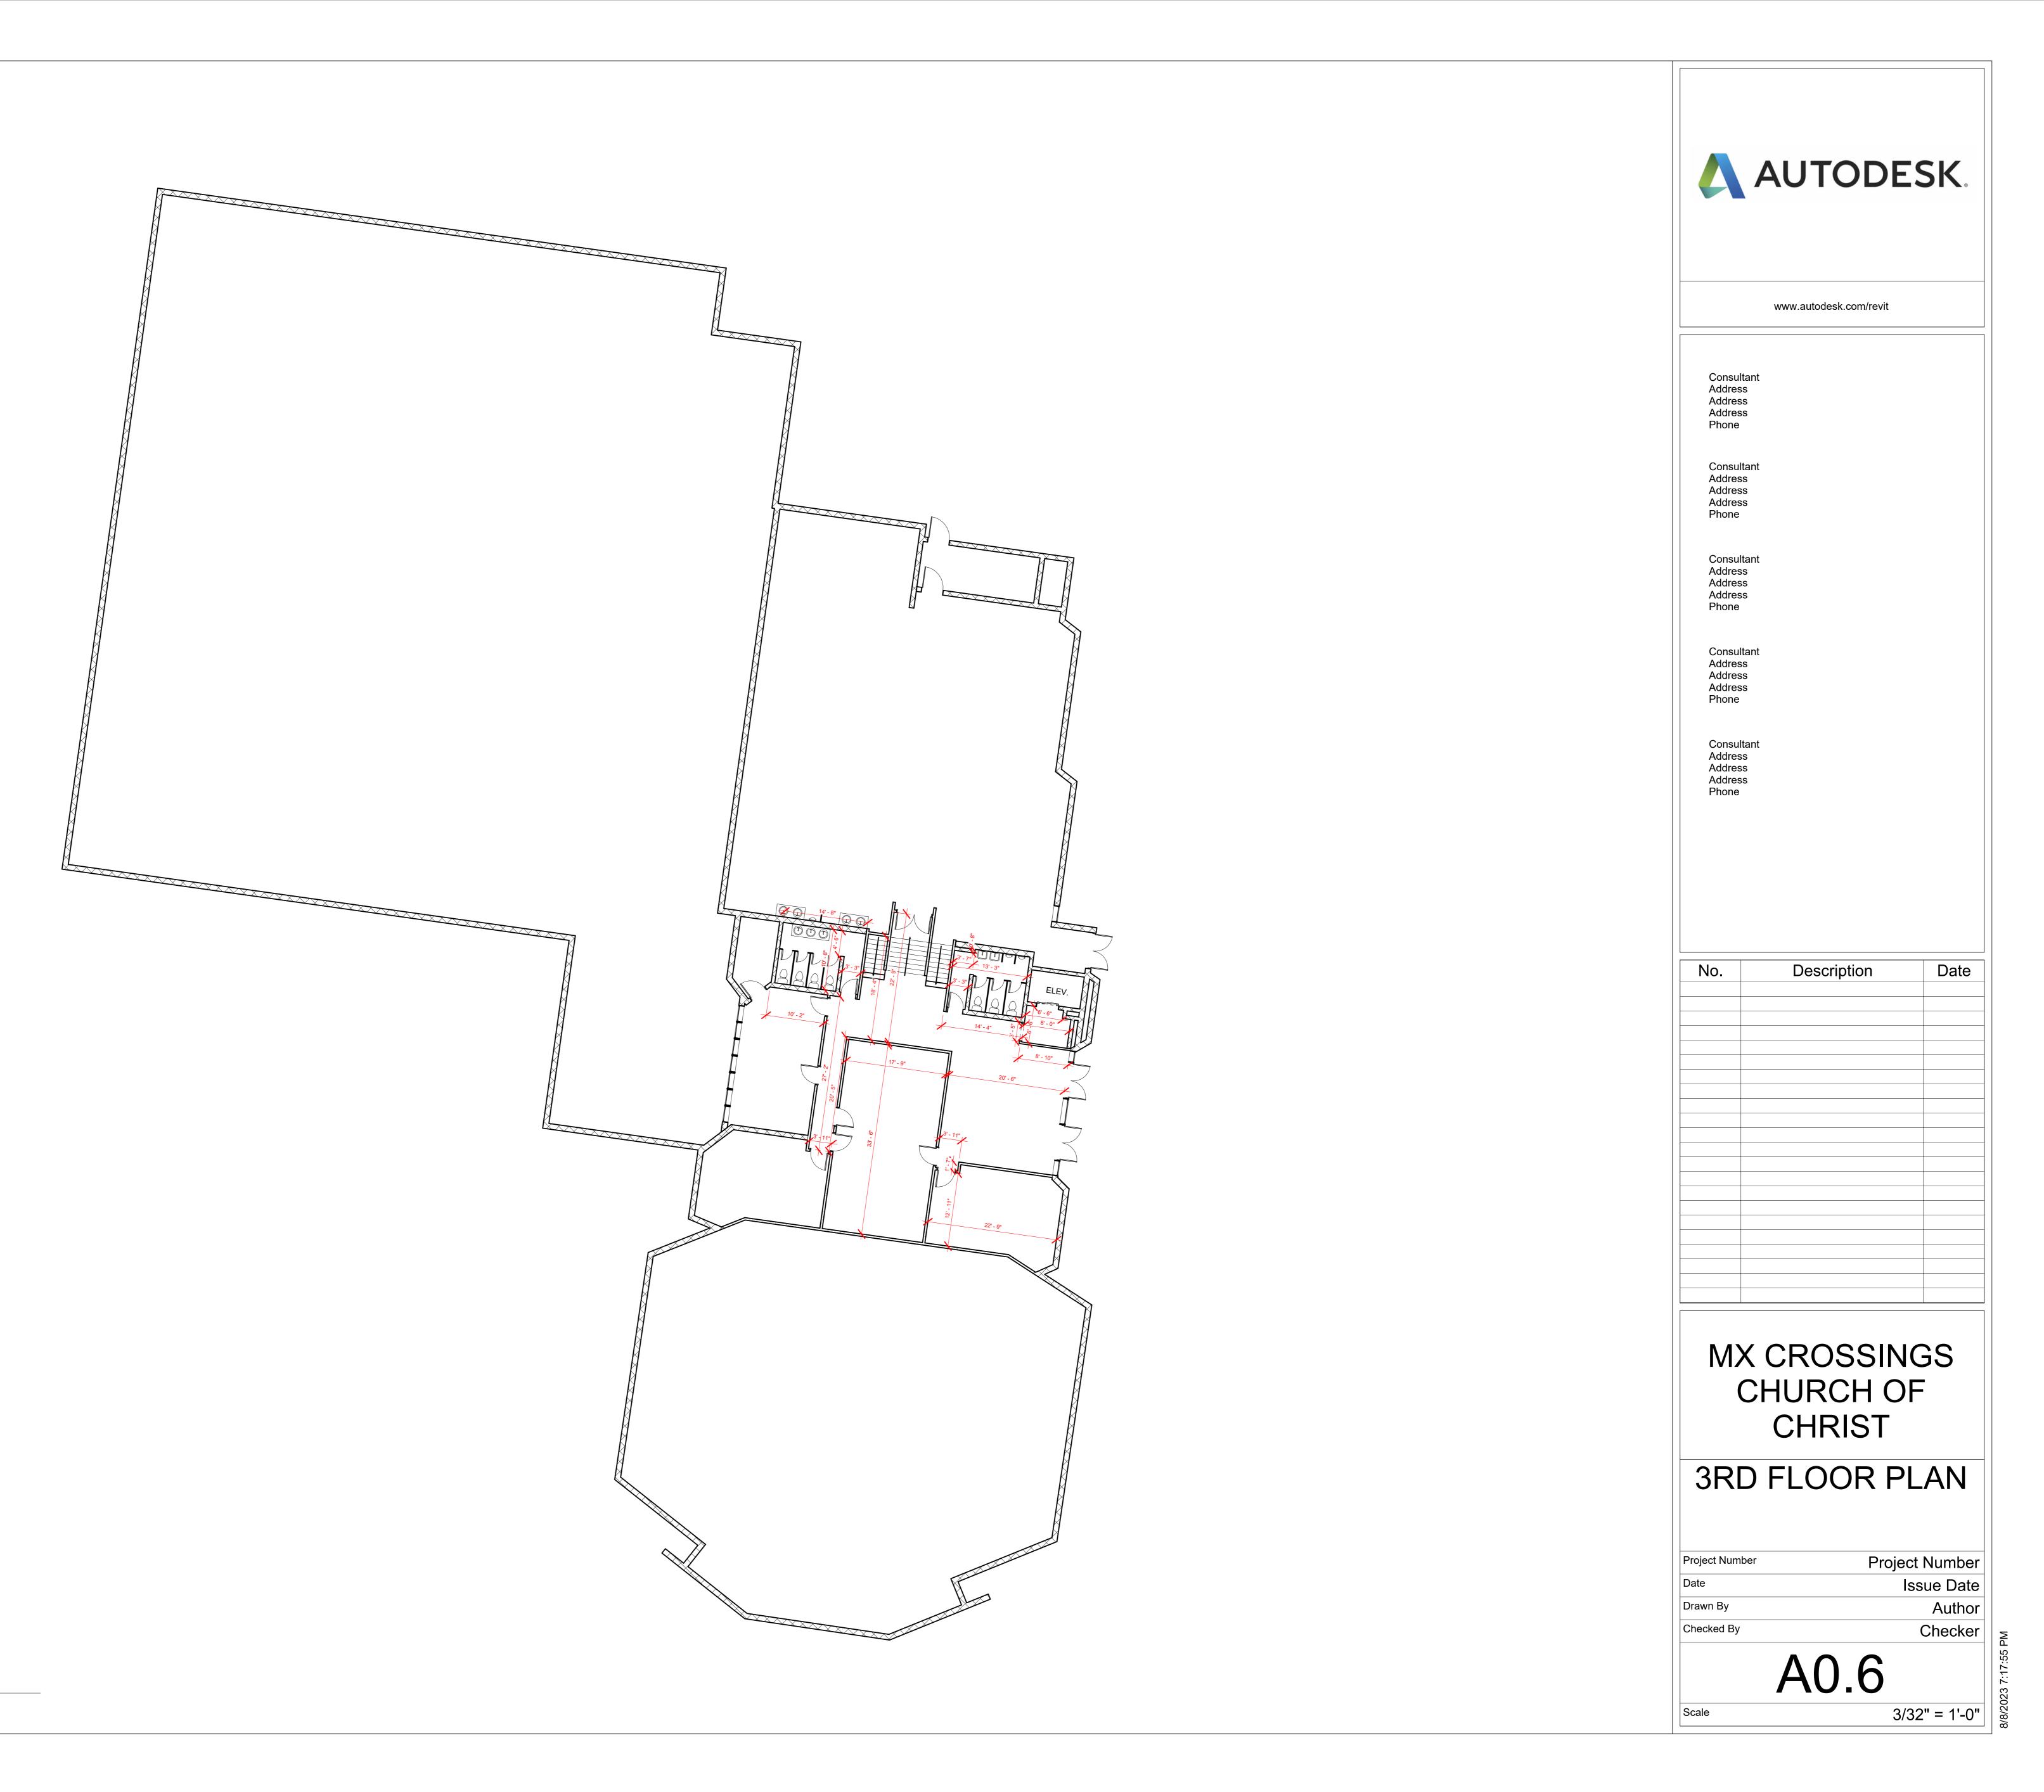

1 Level 2 3/32" = 1'-0"

'8/2023 7:17:55 PM

1 Level 3 3/32" = 1'-0"

'8/2023 7:17:57 PN