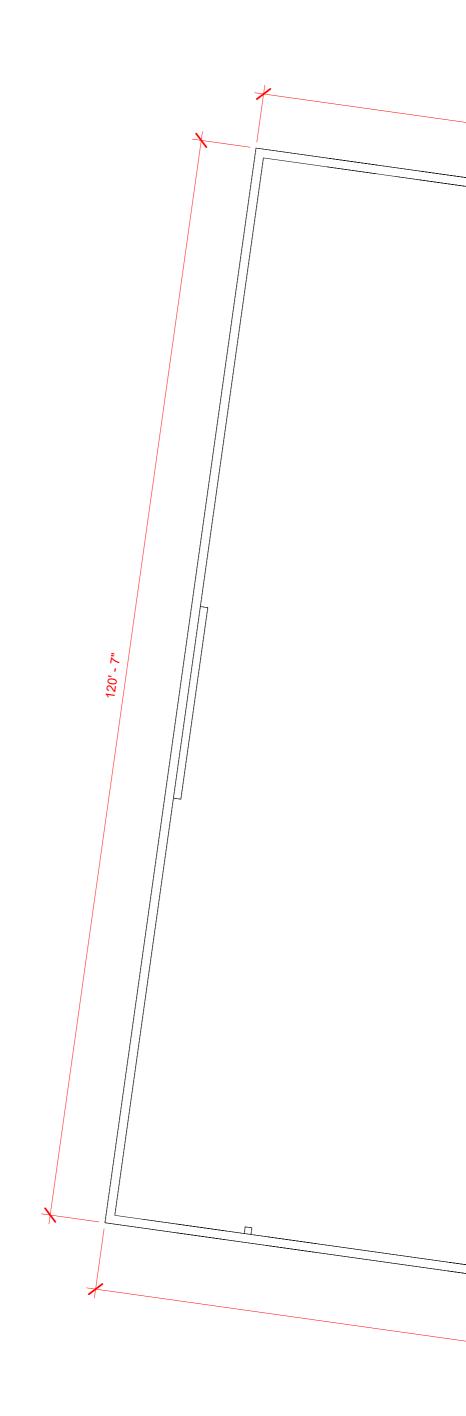

1 BUILDING FOOTPRINT 3/32" = 1'-0"

1 LEVEL1 3/32" = 1'-0"

1 <u>LEVEL1 ENLARGED 1</u> 3/16" = 1'-0"

14' - 7" 14' - 11" 15' - 0" 14' - 9" 31' - 11" 9' - 8" - 10" 3' - 5" 4' - 10" 96' - 9" 16' - 4" 16' - 10" Ň 16' - 9" 89' - 9" 27' - 6"