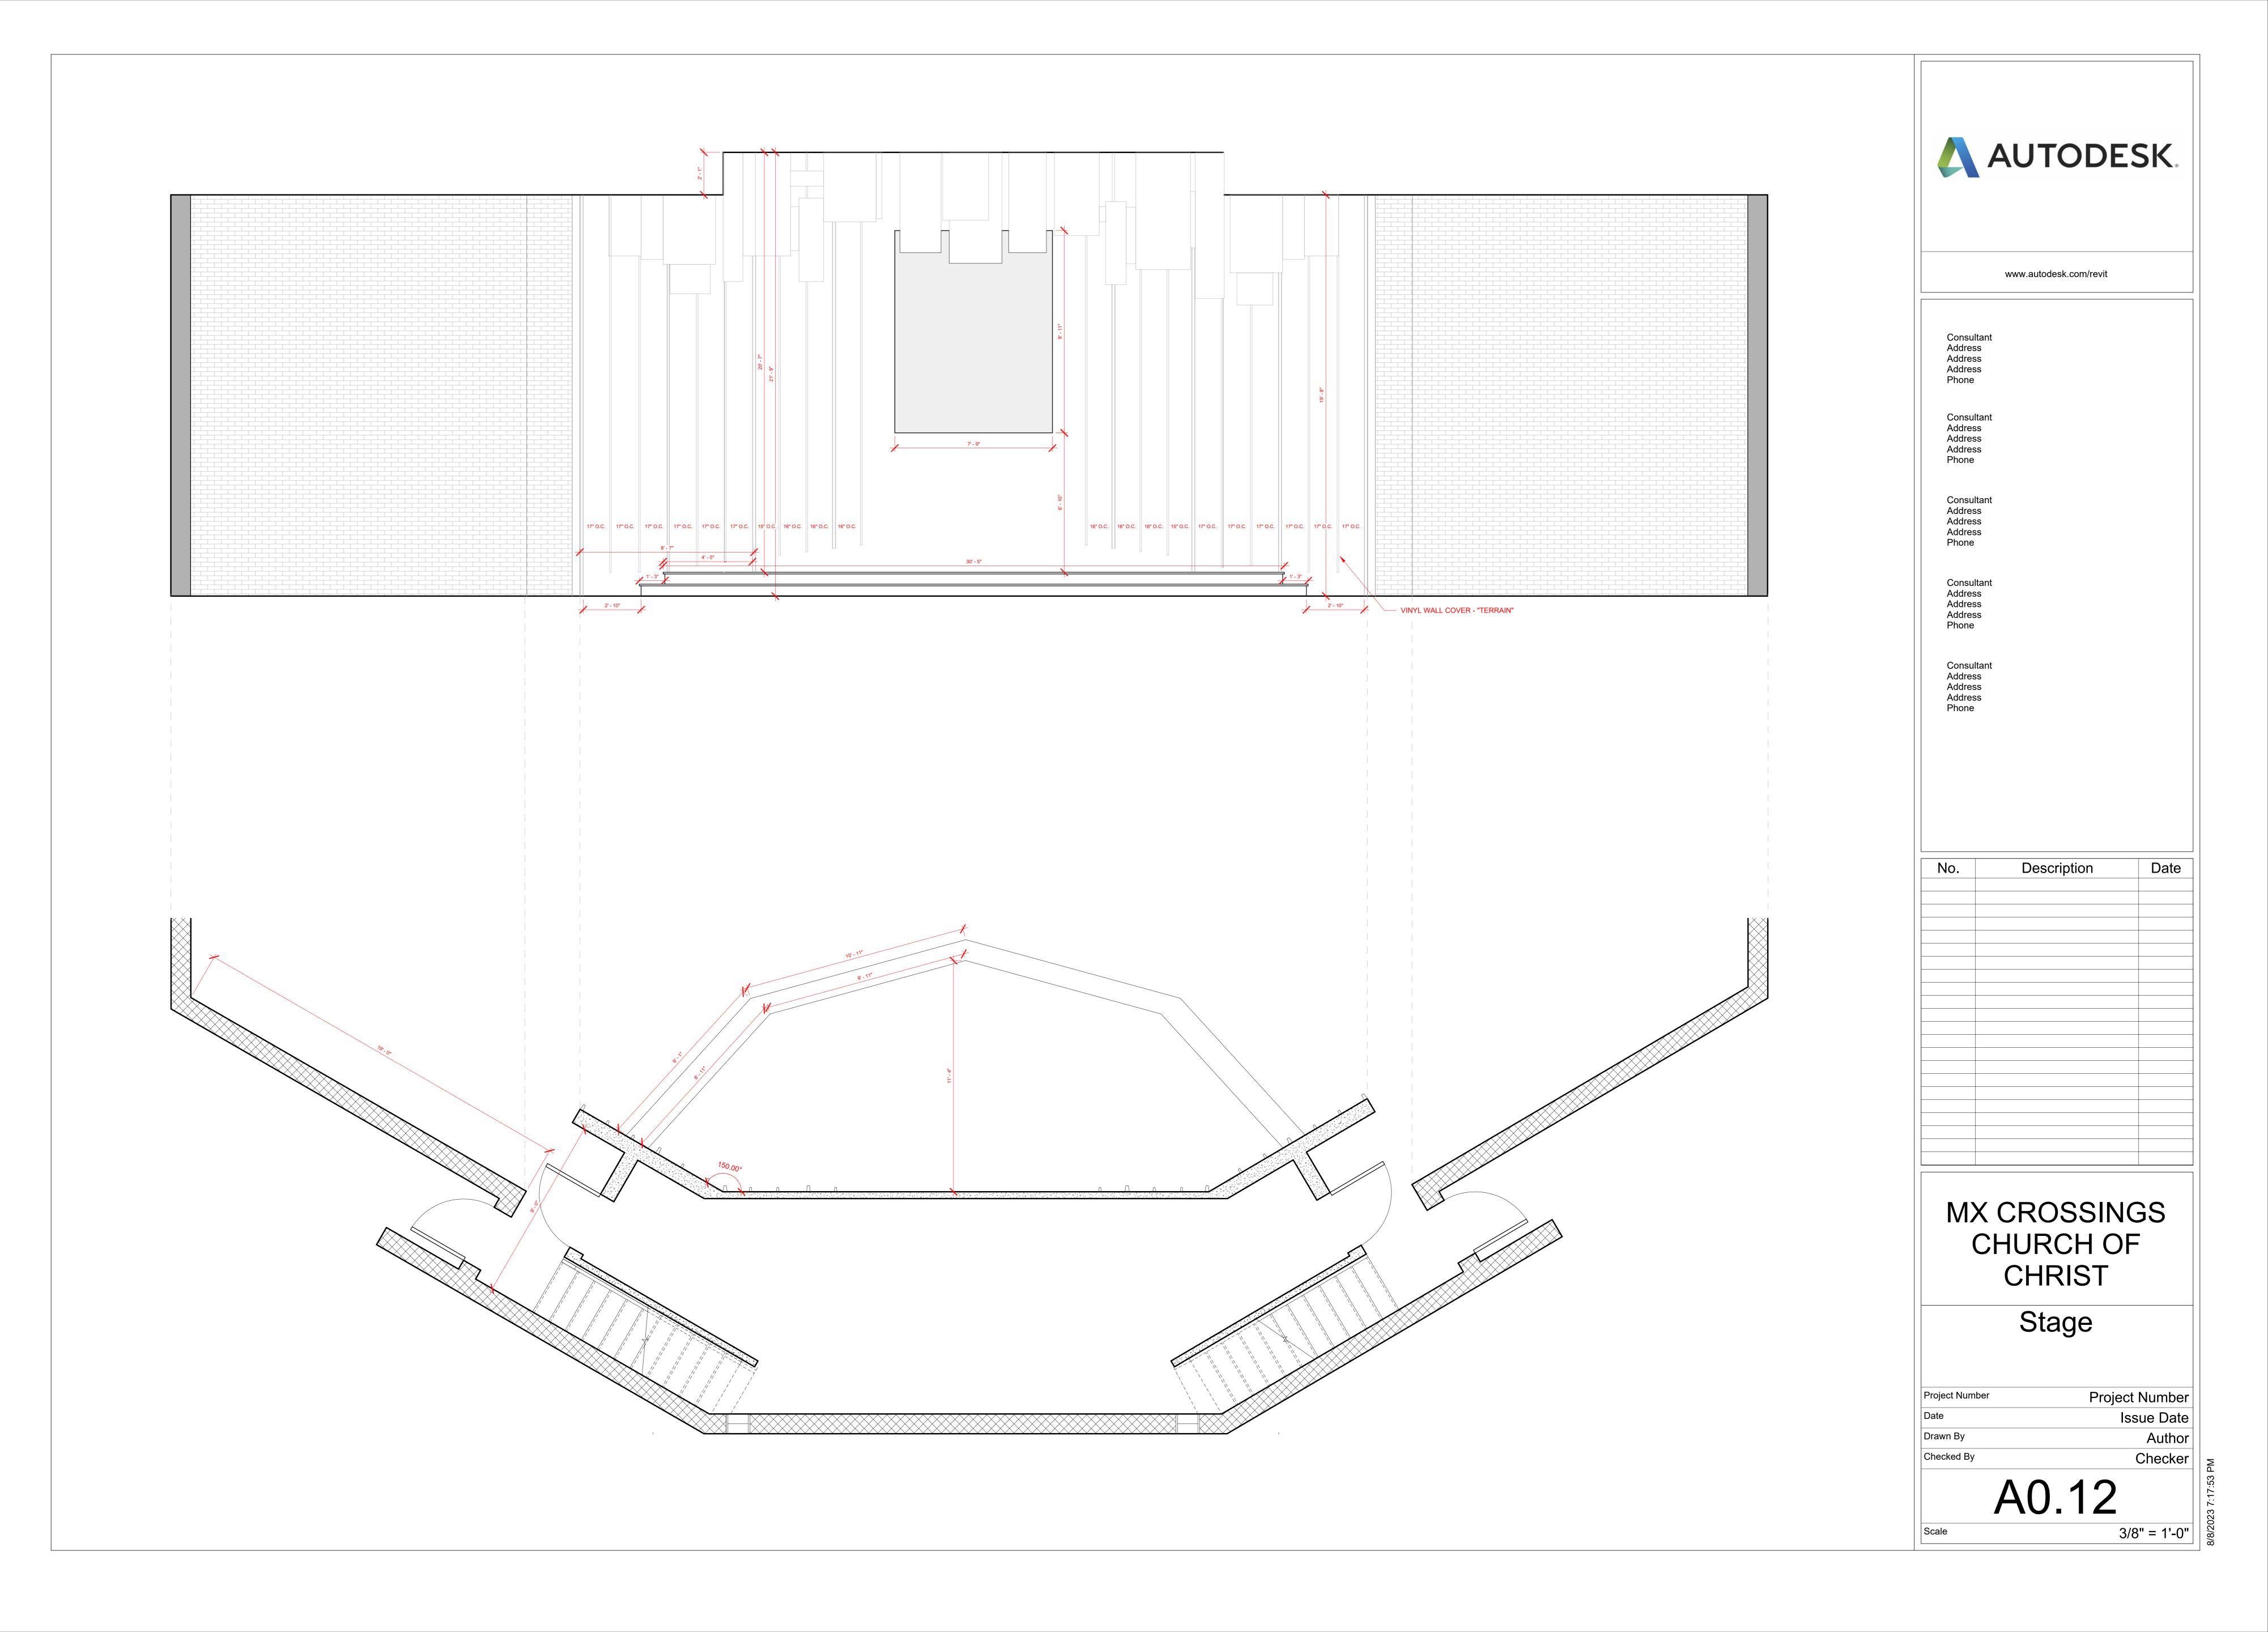

Consultant<br>Address<br>Address<br>Address<br>Phone |
| Consultant<br>Address<br>Address<br>Address<br>Phone |
| Consultant<br>Address<br>Address<br>Address<br>Phone |
|                                                      |
| No. [                                                |
|                                                      |
|                                                      |
|                                                      |
|                                                      |
|                                                      |
| MX CF<br>CHL<br>C                                    |
| 1ST FL<br>ENL                                        |
| Project Number<br>Date<br>Drawn By<br>Checked By     |
| A                                                    |







1 Level 2 3/32" = 1'-0"



'8/2023 7:17:55 PM



1 Level 3 3/32" = 1'-0"







'8/2023 7:17:57 PN