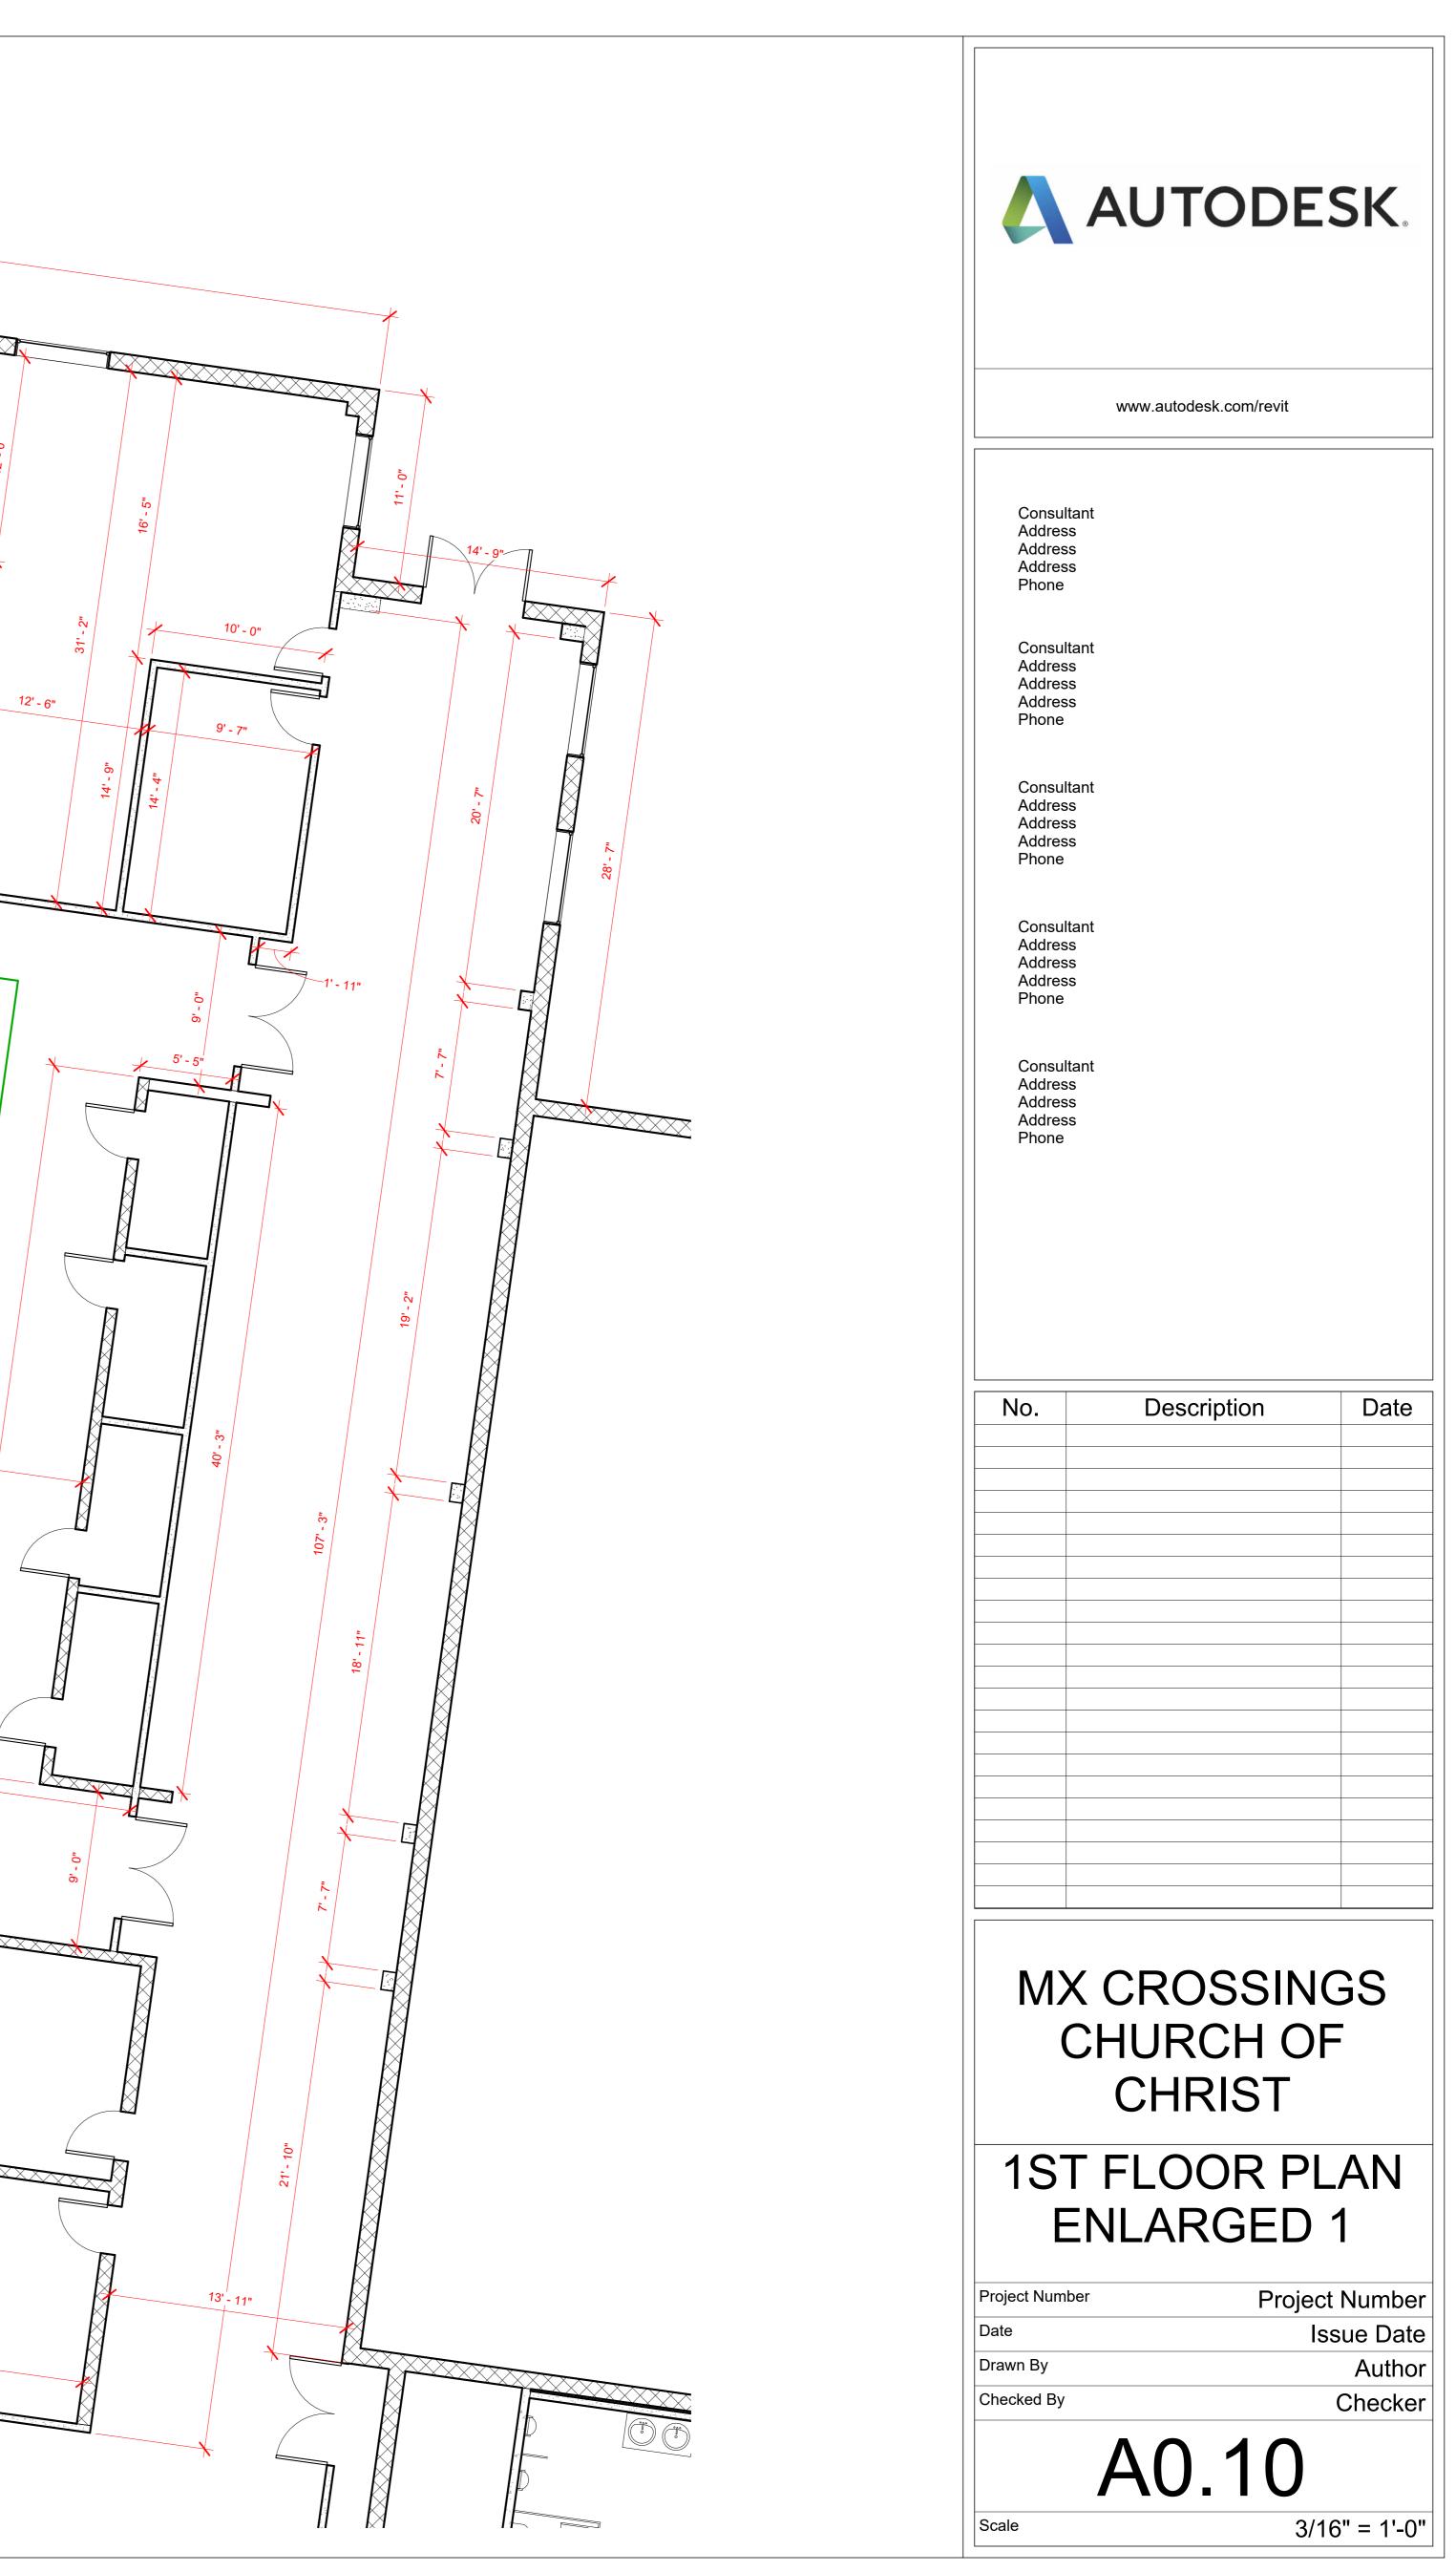

1 BUILDING FOOTPRINT 3/32" = 1'-0"

1 LEVEL1 3/32" = 1'-0"

1 <u>LEVEL1 ENLARGED 1</u> 3/16" = 1'-0"

14' - 7" 14' - 11" 15' - 0" 14' - 9" 31' - 11" 9' - 8" - 10" 3' - 5" 4' - 10" 96' - 9" 16' - 4" 16' - 10" Ň 16' - 9" 89' - 9" 27' - 6"